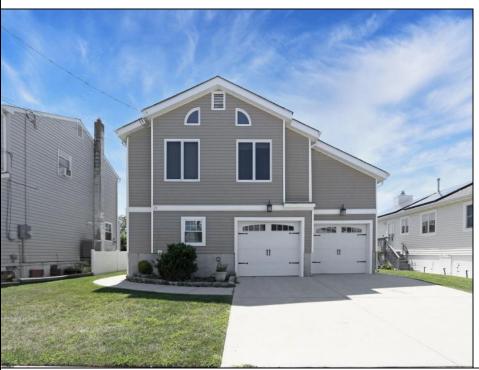

## **COMMENTS**

Nestled along the lush greens of a Brigantine Golf Links, this home offers stunning fairway views and the serenity of coastal breezes. The raised ranch design provides an elevated vantage point, enhancing both views and protection against coastal conditions. Spacious four-car garage ensures ample room for vehicles, a golf cart, and all the necessary gear for outdoor adventures, from beach toys to fishing equipment. A gourmet kitchen with coastal-inspired finishes, high-end appliances, new flooring and an island perfect for entertaining. The great room features cathedral ceilings, large windows, and a deck overlooking the golf course. Easy access to both the beach and the golf course, making it the ultimate vacation or full-time retreat.

## PROPERTY DETAILS

| 1 1121 = 1111 = = 11 11=2 |                 |                    |                      |
|---------------------------|-----------------|--------------------|----------------------|
| Exterior                  | OutsideFeatures | ParkingGarage      | OtherRooms           |
| Vinyl                     | Curbs           | Three or More Cars | Dining Area          |
|                           | Deck            | See Remarks        | Great Room           |
|                           | Fenced Yard     |                    | Laundry/Utility Room |
|                           | Outside Shower  |                    |                      |