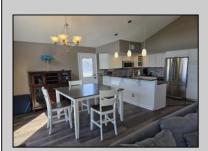

## **COMMENTS**

Nestled along the lush greens of a Brigantine Golf Links, this home offers stunning fairway views and the serenity of coastal breezes. The raised ranch design provides an elevated vantage point, enhancing both views and protection against coastal conditions. Spacious four-car garage ensures ample room for vehicles, a golf cart, and all the necessary gear for outdoor adventures, from beach toys to fishing equipment. A gourmet kitchen with coastal-inspired finishes, high-end appliances, new flooring and an island perfect for entertaining. The great room features cathedral ceilings, large windows, and a deck overlooking the golf course. Easy access to both the beach and the golf course, making it the ultimate vacation or full-time retreat.