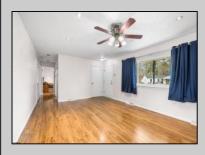

## **COMMENTS**

This spacious ranch home offers more than meets the eye! The beautifully updated kitchen features 42\" cabinetry, quartz countertops, a coffee bar nestled between two oversized pantry cabinets with convenient pull-out drawers, stainless steel appliances, and ample storage. The adjacent family room boasts cathedral ceilings, built-in speakers, and abundant natural light. Sliding doors lead to a private, fenced backyard with storage sheds. Both bedrooms are generously sized with ample closet space and a large hallway closet. Recent upgrades include new windows living room/bedrooms, a front door, gas water heater, and a new roof on the attached shed. Ideally located in a peaceful neighborhood—don't miss this gem!