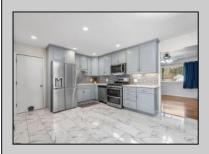

## **COMMENTS**

This spacious ranch home offers more than meets the eye! The beautifully updated kitchen features 42\" cabinetry, quartz countertops, a coffee bar nestled between two oversized pantry cabinets with convenient pull-out drawers, stainless steel appliances, and ample storage. The adjacent family room boasts cathedral ceilings, built-in speakers, and abundant natural light. Sliding doors lead to a private, fenced backyard with storage sheds. Both bedrooms are generously sized with ample closet space and a large hallway closet. Recent upgrades include new windows living room/bedrooms, a front door, gas water heater, and a new roof on the attached shed. Ideally located in a peaceful neighborhood—don't miss this gem!