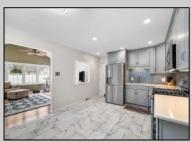

## **COMMENTS**

This spacious ranch home offers more than meets the eye! The beautifully updated kitchen features 42\" cabinetry, quartz countertops, a coffee bar nestled between two oversized pantry cabinets with convenient pull-out drawers, stainless steel appliances, and ample storage. The adjacent family room boasts cathedral ceilings, built-in speakers, and abundant natural light. Sliding doors lead to a private, fenced backyard with storage sheds. Both bedrooms are generously sized with ample closet space and a large hallway closet. Recent upgrades include new windows living room/bedrooms, a front door, gas water heater, and a new roof on the attached shed. Ideally located in a peaceful neighborhood—don't miss this gem!