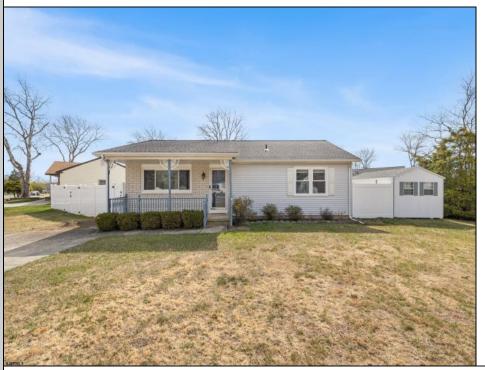

## **COMMENTS**

This spacious ranch home offers more than meets the eye! The beautifully updated kitchen features 42\" cabinetry, quartz countertops, a coffee bar nestled between two oversized pantry cabinets with convenient pull-out drawers, stainless steel appliances, and ample storage. The adjacent family room boasts cathedral ceilings, built-in speakers, and abundant natural light. Sliding doors lead to a private, fenced backyard with storage sheds. Both bedrooms are generously sized with ample closet space and a large hallway closet. Recent upgrades include new windows living room/bedrooms, a front door, gas water heater, and a new roof on the attached shed. Ideally located in a peaceful neighborhood—don't miss this gem!