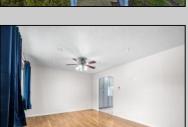

## **COMMENTS**

This spacious ranch home offers more than meets the eye! The beautifully updated kitchen features 42\" cabinetry, quartz countertops, a coffee bar nestled between two oversized pantry cabinets with convenient pull-out drawers, stainless steel appliances, and ample storage. The adjacent family room boasts cathedral ceilings, built-in speakers, and abundant natural light. Sliding doors lead to a private, fenced backyard with storage sheds. Both bedrooms are generously sized with ample closet space and a large hallway closet. Recent upgrades include new windows living room/bedrooms, a front door, gas water heater, and a new roof on the attached shed. Ideally located in a peaceful neighborhood—don't miss this gem!