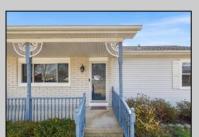

## **COMMENTS**

This spacious ranch home offers more than meets the eye! The beautifully updated kitchen features 42\" cabinetry, quartz countertops, a coffee bar nestled between two oversized pantry cabinets with convenient pull-out drawers, stainless steel appliances, and ample storage. The adjacent family room boasts cathedral ceilings, built-in speakers, and abundant natural light. Sliding doors lead to a private, fenced backyard with storage sheds. Both bedrooms are generously sized with ample closet space and a large hallway closet. Recent upgrades include new windows living room/bedrooms, a front door, gas water heater, and a new roof on the attached shed. Ideally located in a peaceful neighborhood—don't miss this gem!