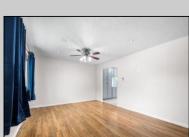

## **COMMENTS**

This spacious ranch home offers more than meets the eye! The beautifully updated kitchen features 42\" cabinetry, quartz countertops, a coffee bar nestled between two oversized pantry cabinets with convenient pull-out drawers, stainless steel appliances, and ample storage. The adjacent family room boasts cathedral ceilings, built-in speakers, and abundant natural light. Sliding doors lead to a private, fenced backyard with storage sheds. Both bedrooms are generously sized with ample closet space and a large hallway closet. Recent upgrades include new windows living room/bedrooms, a front door, gas water heater, and a new roof on the attached shed. Ideally located in a peaceful neighborhood—don't miss this gem!