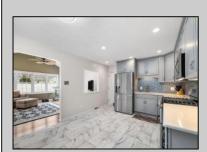

## **COMMENTS**

This spacious ranch home offers more than meets the eye! The beautifully updated kitchen features 42\" cabinetry, quartz countertops, a coffee bar nestled between two oversized pantry cabinets with convenient pull-out drawers, stainless steel appliances, and ample storage. The adjacent family room boasts cathedral ceilings, built-in speakers, and abundant natural light. Sliding doors lead to a private, fenced backyard with storage sheds. Both bedrooms are generously sized with ample closet space and a large hallway closet. Recent upgrades include new windows living room/bedrooms, a front door, gas water heater, and a new roof on the attached shed. Ideally located in a peaceful neighborhood—don't miss this gem!