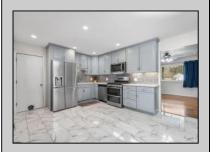

## **COMMENTS**

This spacious ranch home offers more than meets the eye! The beautifully updated kitchen features 42\" cabinetry, quartz countertops, a coffee bar nestled between two oversized pantry cabinets with convenient pull-out drawers, stainless steel appliances, and ample storage. The adjacent family room boasts cathedral ceilings, built-in speakers, and abundant natural light. Sliding doors lead to a private, fenced backyard with storage sheds. Both bedrooms are generously sized with ample closet space and a large hallway closet. Recent upgrades include new windows living room/bedrooms, a front door, gas water heater, and a new roof on the attached shed. Ideally located in a peaceful neighborhood—don't miss this gem!