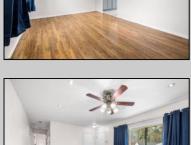

## **COMMENTS**

This spacious ranch home offers more than meets the eye! The beautifully updated kitchen features 42\" cabinetry, quartz countertops, a coffee bar nestled between two oversized pantry cabinets with convenient pull-out drawers, stainless steel appliances, and ample storage. The adjacent family room boasts cathedral ceilings, built-in speakers, and abundant natural light. Sliding doors lead to a private, fenced backyard with storage sheds. Both bedrooms are generously sized with ample closet space and a large hallway closet. Recent upgrades include new windows living room/bedrooms, a front door, gas water heater, and a new roof on the attached shed. Ideally located in a peaceful neighborhood—don't miss this gem!