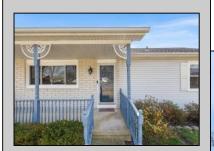

## **COMMENTS**

This spacious ranch home offers more than meets the eye! The beautifully updated kitchen features 42\" cabinetry, quartz countertops, a coffee bar nestled between two oversized pantry cabinets with convenient pull-out drawers, stainless steel appliances, and ample storage. The adjacent family room boasts cathedral ceilings, built-in speakers, and abundant natural light. Sliding doors lead to a private, fenced backyard with storage sheds. Both bedrooms are generously sized with ample closet space and a large hallway closet. Recent upgrades include new windows living room/bedrooms, a front door, gas water heater, and a new roof on the attached shed. Ideally located in a peaceful neighborhood—don't miss this gem!