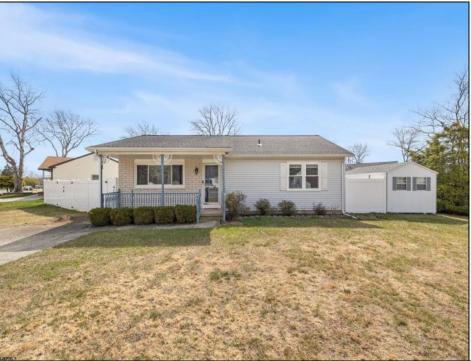

## **COMMENTS**

This spacious ranch home offers more than meets the eye! The beautifully updated kitchen features 42\" cabinetry, quartz countertops, a coffee bar nestled between two oversized pantry cabinets with convenient pull-out drawers, stainless steel appliances, and ample storage. The adjacent family room boasts cathedral ceilings, built-in speakers, and abundant natural light. Sliding doors lead to a private, fenced backyard with storage sheds. Both bedrooms are generously sized with ample closet space and a large hallway closet. Recent upgrades include new windows living room/bedrooms, a front door, gas water heater, and a new roof on the attached shed. Ideally located in a peaceful neighborhood—don't miss this gem!