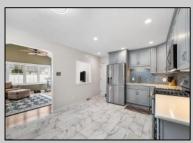

## **COMMENTS**

This spacious ranch home offers more than meets the eye! The beautifully updated kitchen features 42\" cabinetry, quartz countertops, a coffee bar nestled between two oversized pantry cabinets with convenient pull-out drawers, stainless steel appliances, and ample storage. The adjacent family room boasts cathedral ceilings, built-in speakers, and abundant natural light. Sliding doors lead to a private, fenced backyard with storage sheds. Both bedrooms are generously sized with ample closet space and a large hallway closet. Recent upgrades include new windows living room/bedrooms, a front door, gas water heater, and a new roof on the attached shed. Ideally located in a peaceful neighborhood—don't miss this gem!