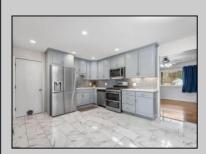

## **COMMENTS**

This spacious ranch home offers more than meets the eye! The beautifully updated kitchen features 42\" cabinetry, quartz countertops, a coffee bar nestled between two oversized pantry cabinets with convenient pull-out drawers, stainless steel appliances, and ample storage. The adjacent family room boasts cathedral ceilings, built-in speakers, and abundant natural light. Sliding doors lead to a private, fenced backyard with storage sheds. Both bedrooms are generously sized with ample closet space and a large hallway closet. Recent upgrades include new windows living room/bedrooms, a front door, gas water heater, and a new roof on the attached shed. Ideally located in a peaceful neighborhood—don't miss this gem!