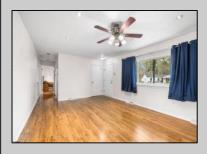

## **COMMENTS**

This spacious ranch home offers more than meets the eye! The beautifully updated kitchen features 42\" cabinetry, quartz countertops, a coffee bar nestled between two oversized pantry cabinets with convenient pull-out drawers, stainless steel appliances, and ample storage. The adjacent family room boasts cathedral ceilings, built-in speakers, and abundant natural light. Sliding doors lead to a private, fenced backyard with storage sheds. Both bedrooms are generously sized with ample closet space and a large hallway closet. Recent upgrades include new windows living room/bedrooms, a front door, gas water heater, and a new roof on the attached shed. Ideally located in a peaceful neighborhood—don't miss this gem!