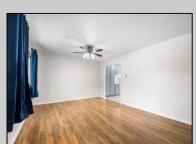

## **COMMENTS**

This spacious ranch home offers more than meets the eye! The beautifully updated kitchen features 42\" cabinetry, quartz countertops, a coffee bar nestled between two oversized pantry cabinets with convenient pull-out drawers, stainless steel appliances, and ample storage. The adjacent family room boasts cathedral ceilings, built-in speakers, and abundant natural light. Sliding doors lead to a private, fenced backyard with storage sheds. Both bedrooms are generously sized with ample closet space and a large hallway closet. Recent upgrades include new windows living room/bedrooms, a front door, gas water heater, and a new roof on the attached shed. Ideally located in a peaceful neighborhood—don't miss this gem!