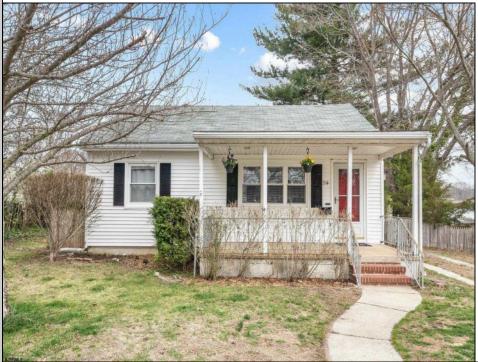

## COMMENTS

Welcome to this very well-maintained 2 bed, 1 bath home is in a great spot in Absecon. There's a charming front porch out front, and when you walk in, you're welcomed into the spacious living room. To the left are two bedrooms with wood flooring and a full bathroom. Straight ahead is the dining area that flows into an open kitchen, with the washer and dryer conveniently tucked off to the side. From there, step out into a huge backyard—plenty of space to enjoy and entertain, plus a shed for storage. There's also an attic inside for even more room. Super clean, super cozy, and move-in ready!