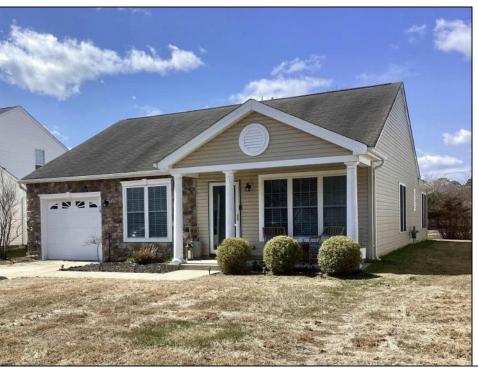

## **COMMENTS**

Look no further, this beautiful ranch is ready for immediate occupancy. This home is located in the desirable Tavistock Development for 55+ adults. This home has 2 bedroom, 2 full baths, 1 car garage, open layout with hardwood flooring and tile flooring, newer paint, back porch with awning for your outdoors entertaining. Club house, great location. Don't wait.

PROPERTY DETAILS

|          | PRC              |
|----------|------------------|
| Exterior | OutsideFeatures  |
| Stone    | Curbs            |
| Vinyl    | Porch            |
|          | Sidewalks        |
|          | Sprinkler System |
|          |                  |