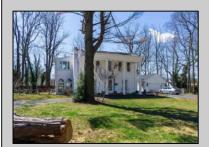

## **COMMENTS**

Nestled in a serene neighborhood, this charming 1930\'s Colonial home exudes timeless elegance and classic architectural beauty. As you approach the property by way of the grand circle driveway, you are greeted by a picturesque facade featuring symmetrical windows, double French doors and a welcoming front porch, perfect for enjoying a morning coffee. Inside, the home boasts original hardwood floors adding a touch of historical charm. The spacious living room, complete with a wood-burning fireplace, offers a cozy retreat, while the formal dining room is ideal for hosting gatherings. The kitchen retains its vintage appeal with some modern updates like granite counter tops for convenience. Upstairs, well-appointed bedrooms provide ample space and comfort. The ownerd's suite is very grand with fireplace, huge sunroom and walk-in closet. The home is set on a generous 1+ acres with mature landscaping, offering privacy and a tranquil escape. The back paver and concrete patio is large enough for all of your gatherings. A two-car detached garage with breezeway connecting to the breakfast/mud room is timeless. This Colonial treasure is a rare find, blending the nostalgia of the past with the comforts of today.