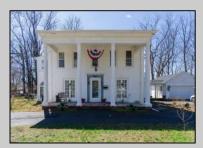

## **COMMENTS**

Nestled in a serene neighborhood, this charming 1930\'s Colonial home exudes timeless elegance and classic architectural beauty. As you approach the property by way of the grand circle driveway, you are greeted by a picturesque facade featuring symmetrical windows, double French doors and a welcoming front porch, perfect for enjoying a morning coffee. Inside, the home boasts original hardwood floors adding a touch of historical charm. The spacious living room, complete with a wood-burning fireplace, offers a cozy retreat, while the formal dining room is ideal for hosting gatherings. The kitchen retains its vintage appeal with some modern updates like granite counter tops for convenience. Upstairs, well-appointed bedrooms provide ample space and comfort. The ownerd's suite is very grand with fireplace, huge sunroom and walk-in closet. The home is set on a generous 1+ acres with mature landscaping, offering privacy and a tranquil escape. The back paver and concrete patio is large enough for all of your gatherings. A two-car detached garage with breezeway connecting to the breakfast/mud room is timeless. This Colonial treasure is a rare find, blending the nostalgia of the past with the comforts of today.