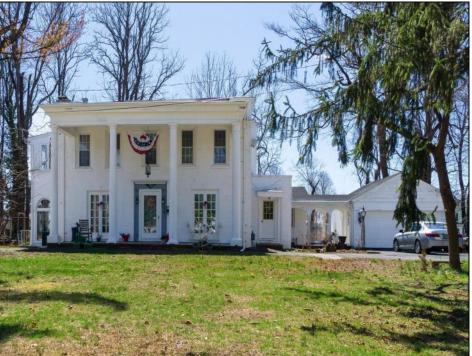

## **COMMENTS**

Nestled in a serene neighborhood, this charming 1930\'s Colonial home exudes timeless elegance and classic architectural beauty. As you approach the property by way of the grand circle driveway, you are greeted by a picturesque facade featuring symmetrical windows, double French doors and a welcoming front porch, perfect for enjoying a morning coffee. Inside, the home boasts original hardwood floors adding a touch of historical charm. The spacious living room, complete with a wood-burning fireplace, offers a cozy retreat, while the formal dining room is ideal for hosting gatherings. The kitchen retains its vintage appeal with some modern updates like granite counter tops for convenience. Upstairs, well-appointed bedrooms provide ample space and comfort. The ownerd's suite is very grand with fireplace, huge sunroom and walk-in closet. The home is set on a generous 1+ acres with mature landscaping, offering privacy and a tranquil escape. The back paver and concrete patio is large enough for all of your gatherings. A two-car detached garage with breezeway connecting to the breakfast/mud room is timeless. This Colonial treasure is a rare find, blending the nostalgia of the past with the comforts of today.