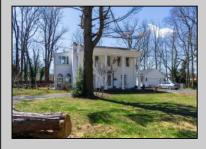

## **COMMENTS**

Nestled in a serene neighborhood, this charming 1930\'s Colonial home exudes timeless elegance and classic architectural beauty. As you approach the property by way of the grand circle driveway, you are greeted by a picturesque facade featuring symmetrical windows, double French doors and a welcoming front porch, perfect for enjoying a morning coffee. Inside, the home boasts original hardwood floors adding a touch of historical charm. The spacious living room, complete with a wood-burning fireplace, offers a cozy retreat, while the formal dining room is ideal for hosting gatherings. The kitchen retains its vintage appeal with some modern updates like granite counter tops for convenience. Upstairs, well-appointed bedrooms provide ample space and comfort. The owner's suite is very grand with fireplace, huge sunroom and walk-in closet. The home is set on a generous 1+ acres with mature landscaping, offering privacy and a tranquil escape. The back paver and concrete patio is large enough for all of your gatherings. A two-car detached garage with breezeway connecting to the breakfast/mud room is timeless. This Colonial treasure is a rare find, blending the nostalgia of the past with the comforts of today.