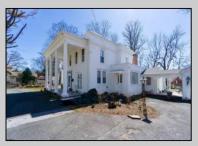

## **COMMENTS**

Nestled in a serene neighborhood, this charming 1930\'s Colonial home exudes timeless elegance and classic architectural beauty. As you approach the property by way of the grand circle driveway, you are greeted by a picturesque facade featuring symmetrical windows, double French doors and a welcoming front porch, perfect for enjoying a morning coffee. Inside, the home boasts original hardwood floors adding a touch of historical charm. The spacious living room, complete with a wood-burning fireplace, offers a cozy retreat, while the formal dining room is ideal for hosting gatherings. The kitchen retains its vintage appeal with some modern updates like granite counter tops for convenience. Upstairs, well-appointed bedrooms provide ample space and comfort. The owner's suite is very grand with fireplace, huge sunroom and walk-in closet. The home is set on a generous 1+ acres with mature landscaping, offering privacy and a tranquil escape. The back paver and concrete patio is large enough for all of your gatherings. A two-car detached garage with breezeway connecting to the breakfast/mud room is timeless. This Colonial treasure is a rare find, blending the nostalgia of the past with the comforts of today.