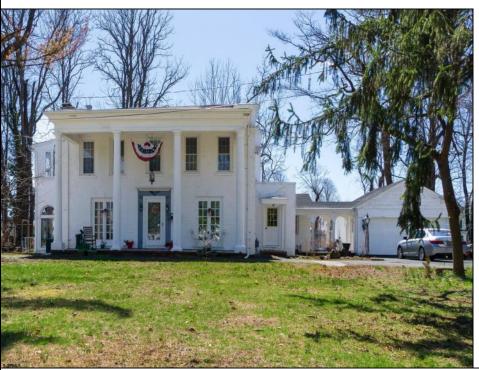

## **COMMENTS**

Nestled in a serene neighborhood, this charming 1930\'s Colonial home exudes timeless elegance and classic architectural beauty. As you approach the property by way of the grand circle driveway, you are greeted by a picturesque facade featuring symmetrical windows, double French doors and a welcoming front porch, perfect for enjoying a morning coffee. Inside, the home boasts original hardwood floors adding a touch of historical charm. The spacious living room, complete with a wood-burning fireplace, offers a cozy retreat, while the formal dining room is ideal for hosting gatherings. The kitchen retains its vintage appeal with some modern updates like granite counter tops for convenience. Upstairs, well-appointed bedrooms provide ample space and comfort. The owner's suite is very grand with fireplace, huge sunroom and walk-in closet. The home is set on a generous 1+ acres with mature landscaping, offering privacy and a tranquil escape. The back paver and concrete patio is large enough for all of your gatherings. A two-car detached garage with breezeway connecting to the breakfast/mud room is timeless. This Colonial treasure is a rare find, blending the nostalgia of the past with the comforts of today.