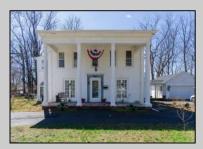

## **COMMENTS**

Nestled in a serene neighborhood, this charming 1930\'s Colonial home exudes timeless elegance and classic architectural beauty. As you approach the property by way of the grand circle driveway, you are greeted by a picturesque facade featuring symmetrical windows, double French doors and a welcoming front porch, perfect for enjoying a morning coffee. Inside, the home boasts original hardwood floors adding a touch of historical charm. The spacious living room, complete with a wood-burning fireplace, offers a cozy retreat, while the formal dining room is ideal for hosting gatherings. The kitchen retains its vintage appeal with some modern updates like granite counter tops for convenience. Upstairs, well-appointed bedrooms provide ample space and comfort. The owner's suite is very grand with fireplace, huge sunroom and walk-in closet. The home is set on a generous 1+ acres with mature landscaping, offering privacy and a tranquil escape. The back paver and concrete patio is large enough for all of your gatherings. A two-car detached garage with breezeway connecting to the breakfast/mud room is timeless. This Colonial treasure is a rare find, blending the nostalgia of the past with the comforts of today.