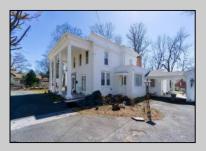

## **COMMENTS**

Nestled in a serene neighborhood, this charming 1930\'s Colonial home exudes timeless elegance and classic architectural beauty. As you approach the property by way of the grand circle driveway, you are greeted by a picturesque facade featuring symmetrical windows, double French doors and a welcoming front porch, perfect for enjoying a morning coffee. Inside, the home boasts original hardwood floors adding a touch of historical charm. The spacious living room, complete with a wood-burning fireplace, offers a cozy retreat, while the formal dining room is ideal for hosting gatherings. The kitchen retains its vintage appeal with some modern updates like granite counter tops for convenience. Upstairs, well-appointed bedrooms provide ample space and comfort. The owner's suite is very grand with fireplace, huge sunroom and walk-in closet. The home is set on a generous 1+ acres with mature landscaping, offering privacy and a tranquil escape. The back paver and concrete patio is large enough for all of your gatherings. A two-car detached garage with breezeway connecting to the breakfast/mud room is timeless. This Colonial treasure is a rare find, blending the nostalgia of the past with the comforts of today.