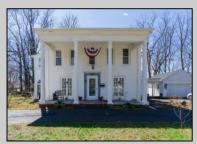

## **COMMENTS**

Nestled in a serene neighborhood, this charming 1930\'s Colonial home exudes timeless elegance and classic architectural beauty. As you approach the property by way of the grand circle driveway, you are greeted by a picturesque facade featuring symmetrical windows, double French doors and a welcoming front porch, perfect for enjoying a morning coffee. Inside, the home boasts original hardwood floors adding a touch of historical charm. The spacious living room, complete with a wood-burning fireplace, offers a cozy retreat, while the formal dining room is ideal for hosting gatherings. The kitchen retains its vintage appeal with some modern updates like granite counter tops for convenience. Upstairs, well-appointed bedrooms provide ample space and comfort. The owner's suite is very grand with fireplace, huge sunroom and walk-in closet. The home is set on a generous 1+ acres with mature landscaping, offering privacy and a tranquil escape. The back paver and concrete patio is large enough for all of your gatherings. A two-car detached garage with breezeway connecting to the breakfast/mud room is timeless. This Colonial treasure is a rare find, blending the nostalgia of the past with the comforts of today.