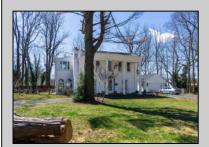

## **COMMENTS**

Nestled in a serene neighborhood, this charming 1930\'s Colonial home exudes timeless elegance and classic architectural beauty. As you approach the property by way of the grand circle driveway, you are greeted by a picturesque facade featuring symmetrical windows, double French doors and a welcoming front porch, perfect for enjoying a morning coffee. Inside, the home boasts original hardwood floors adding a touch of historical charm. The spacious living room, complete with a wood-burning fireplace, offers a cozy retreat, while the formal dining room is ideal for hosting gatherings. The kitchen retains its vintage appeal with some modern updates like granite counter tops for convenience. Upstairs, well-appointed bedrooms provide ample space and comfort. The owner's suite is very grand with fireplace, huge sunroom and walk-in closet. The home is set on a generous 1+ acres with mature landscaping, offering privacy and a tranquil escape. The back paver and concrete patio is large enough for all of your gatherings. A two-car detached garage with breezeway connecting to the breakfast/mud room is timeless. This Colonial treasure is a rare find, blending the nostalgia of the past with the comforts of today.