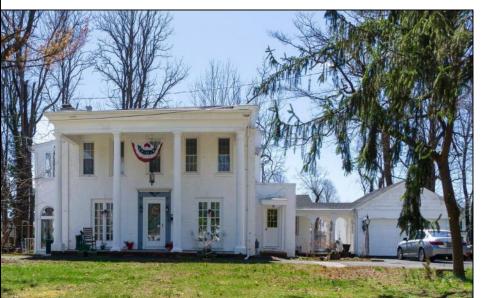

## **COMMENTS**

Nestled in a serene neighborhood, this charming 1930\'s Colonial home exudes timeless elegance and classic architectural beauty. As you approach the property by way of the grand circle driveway, you are greeted by a picturesque facade featuring symmetrical windows, double French doors and a welcoming front porch, perfect for enjoying a morning coffee. Inside, the home boasts original hardwood floors adding a touch of historical charm. The spacious living room, complete with a wood-burning fireplace, offers a cozy retreat, while the formal dining room is ideal for hosting gatherings. The kitchen retains its vintage appeal with some modern updates like granite counter tops for convenience. Upstairs, well-appointed bedrooms provide ample space and comfort. The owner's suite is very grand with fireplace, huge sunroom and walk-in closet. The home is set on a generous 1+ acres with mature landscaping, offering privacy and a tranquil escape. The back paver and concrete patio is large enough for all of your gatherings. A two-car detached garage with breezeway connecting to the breakfast/mud room is timeless. This Colonial treasure is a rare find, blending the nostalgia of the past with the comforts of today.