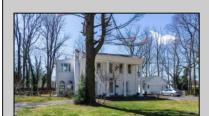

## **COMMENTS**

Nestled in a serene neighborhood, this charming 1930\'s Colonial home exudes timeless elegance and classic architectural beauty. As you approach the property by way of the grand circle driveway, you are greeted by a picturesque facade featuring symmetrical windows, double French doors and a welcoming front porch, perfect for enjoying a morning coffee. Inside, the home boasts original hardwood floors adding a touch of historical charm. The spacious living room, complete with a wood-burning fireplace, offers a cozy retreat, while the formal dining room is ideal for hosting gatherings. The kitchen retains its vintage appeal with some modern updates like granite counter tops for convenience. Upstairs, well-appointed bedrooms provide ample space and comfort. The ownerd's suite is very grand with fireplace, huge sunroom and walk-in closet. The home is set on a generous 1+ acres with mature landscaping, offering privacy and a tranquil escape. The back paver and concrete patio is large enough for all of your gatherings. A two-car detached garage with breezeway connecting to the breakfast/mud room is timeless. This Colonial treasure is a rare find, blending the nostalgia of the past with the comforts of today.