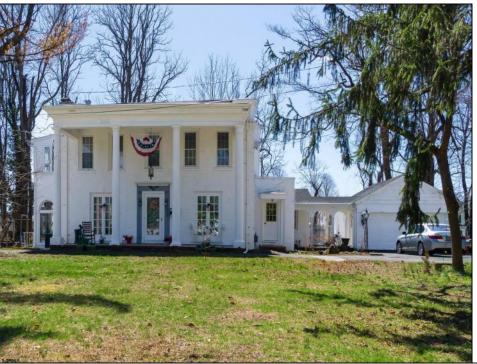

## **COMMENTS**

Nestled in a serene neighborhood, this charming 1930\'s Colonial home exudes timeless elegance and classic architectural beauty. As you approach the property by way of the grand circle driveway, you are greeted by a picturesque facade featuring symmetrical windows, double French doors and a welcoming front porch, perfect for enjoying a morning coffee. Inside, the home boasts original hardwood floors adding a touch of historical charm. The spacious living room, complete with a wood-burning fireplace, offers a cozy retreat, while the formal dining room is ideal for hosting gatherings. The kitchen retains its vintage appeal with some modern updates like granite counter tops for convenience. Upstairs, well-appointed bedrooms provide ample space and comfort. The ownerd's suite is very grand with fireplace, huge sunroom and walk-in closet. The home is set on a generous 1+ acres with mature landscaping, offering privacy and a tranquil escape. The back paver and concrete patio is large enough for all of your gatherings. A two-car detached garage with breezeway connecting to the breakfast/mud room is timeless. This Colonial treasure is a rare find, blending the nostalgia of the past with the comforts of today.