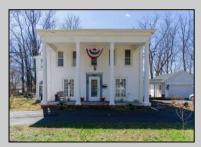

## **COMMENTS**

Nestled in a serene neighborhood, this charming 1930\'s Colonial home exudes timeless elegance and classic architectural beauty. As you approach the property by way of the grand circle driveway, you are greeted by a picturesque facade featuring symmetrical windows, double French doors and a welcoming front porch, perfect for enjoying a morning coffee. Inside, the home boasts original hardwood floors adding a touch of historical charm. The spacious living room, complete with a wood-burning fireplace, offers a cozy retreat, while the formal dining room is ideal for hosting gatherings. The kitchen retains its vintage appeal with some modern updates like granite counter tops for convenience. Upstairs, well-appointed bedrooms provide ample space and comfort. The ownerd's suite is very grand with fireplace, huge sunroom and walk-in closet. The home is set on a generous 1+ acres with mature landscaping, offering privacy and a tranquil escape. The back paver and concrete patio is large enough for all of your gatherings. A two-car detached garage with breezeway connecting to the breakfast/mud room is timeless. This Colonial treasure is a rare find, blending the nostalgia of the past with the comforts of today.