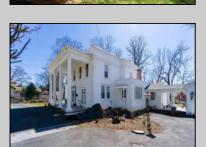

## **COMMENTS**

Nestled in a serene neighborhood, this charming 1930\'s Colonial home exudes timeless elegance and classic architectural beauty. As you approach the property by way of the grand circle driveway, you are greeted by a picturesque facade featuring symmetrical windows, double French doors and a welcoming front porch, perfect for enjoying a morning coffee. Inside, the home boasts original hardwood floors adding a touch of historical charm. The spacious living room, complete with a wood-burning fireplace, offers a cozy retreat, while the formal dining room is ideal for hosting gatherings. The kitchen retains its vintage appeal with some modern updates like granite counter tops for convenience. Upstairs, well-appointed bedrooms provide ample space and comfort. The ownerd's suite is very grand with fireplace, huge sunroom and walk-in closet. The home is set on a generous 1+ acres with mature landscaping, offering privacy and a tranquil escape. The back paver and concrete patio is large enough for all of your gatherings. A two-car detached garage with breezeway connecting to the breakfast/mud room is timeless. This Colonial treasure is a rare find, blending the nostalgia of the past with the comforts of today.