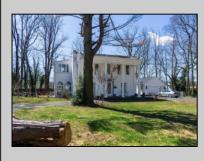

## COMMENTS

Nestled in a serene neighborhood, this charming 1930\'s Colonial home exudes timeless elegance and classic architectural beauty. As you approach the property by way of the grand circle driveway, you are greeted by a picturesque facade featuring symmetrical windows, double French doors and a welcoming front porch, perfect for enjoying a morning coffee. Inside, the home boasts original hardwood floors adding a touch of historical charm. The spacious living room, complete with a wood-burning fireplace, offers a cozy retreat, while the formal dining room is ideal for hosting gatherings. The kitchen retains its vintage appeal with some modern updates like granite counter tops for convenience. Upstairs, well-appointed bedrooms provide ample space and comfort. The owner/'s suite is very grand with fireplace, huge sunroom and walk-in closet. The home is set on a generous 1+ acres with mature landscaping, offering privacy and a tranquil escape. The back paver and concrete patio is large enough for all of your gatherings. A two-car detached garage with breezeway connecting to the breakfast/mud room is timeless. This Colonial treasure is a rare find, blending the nostalgia of the past with the comforts of today. **PROPERTY DETAILS** 