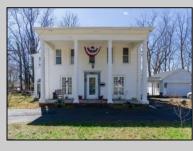

## COMMENTS

Nestled in a serene neighborhood, this charming 1930\'s Colonial home exudes timeless elegance and classic architectural beauty. As you approach the property by way of the grand circle driveway, you are greeted by a picturesque facade featuring symmetrical windows, double French doors and a welcoming front porch, perfect for enjoying a morning coffee. Inside, the home boasts original hardwood floors adding a touch of historical charm. The spacious living room, complete with a wood-burning fireplace, offers a cozy retreat, while the formal dining room is ideal for hosting gatherings. The kitchen retains its vintage appeal with some modern updates like granite counter tops for convenience. Upstairs, well-appointed bedrooms provide ample space and comfort. The owner/'s suite is very grand with fireplace, huge sunroom and walk-in closet. The home is set on a generous 1+ acres with mature landscaping, offering privacy and a tranquil escape. The back paver and concrete patio is large enough for all of your gatherings. A two-car detached garage with breezeway connecting to the breakfast/mud room is timeless. This Colonial treasure is a rare find, blending the nostalgia of the past with the comforts of today. **PROPERTY DETAILS** 