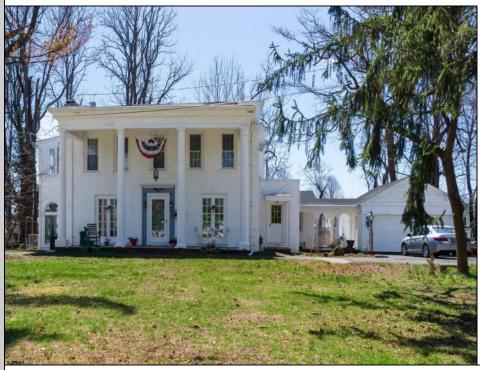

## COMMENTS

Nestled in a serene neighborhood, this charming 1930\'s Colonial home exudes timeless elegance and classic architectural beauty. As you approach the property by way of the grand circle driveway, you are greeted by a picturesque facade featuring symmetrical windows, double French doors and a welcoming front porch, perfect for enjoying a morning coffee. Inside, the home boasts original hardwood floors adding a touch of historical charm. The spacious living room, complete with a wood-burning fireplace, offers a cozy retreat, while the formal dining room is ideal for hosting gatherings. The kitchen retains its vintage appeal with some modern updates like granite counter tops for convenience. Upstairs, well-appointed bedrooms provide ample space and comfort. The owner/'s suite is very grand with fireplace, huge sunroom and walk-in closet. The home is set on a generous 1+ acres with mature landscaping, offering privacy and a tranquil escape. The back paver and concrete patio is large enough for all of your gatherings. A two-car detached garage with breezeway connecting to the breakfast/mud room is timeless. This Colonial treasure is a rare find, blending the nostalgia of the past with the comforts of today. **PROPERTY DETAILS** 