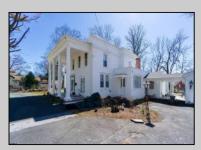

## **COMMENTS**

Nestled in a serene neighborhood, this charming 1930\'s Colonial home exudes timeless elegance and classic architectural beauty. As you approach the property by way of the grand circle driveway, you are greeted by a picturesque facade featuring symmetrical windows, double French doors and a welcoming front porch, perfect for enjoying a morning coffee. Inside, the home boasts original hardwood floors adding a touch of historical charm. The spacious living room, complete with a wood-burning fireplace, offers a cozy retreat, while the formal dining room is ideal for hosting gatherings. The kitchen retains its vintage appeal with some modern updates like granite counter tops for convenience. Upstairs, well-appointed bedrooms provide ample space and comfort. The owner's suite is very grand with fireplace, huge sunroom and walk-in closet. The home is set on a generous 1+ acres with mature landscaping, offering privacy and a tranquil escape. The back paver and concrete patio is large enough for all of your gatherings. A two-car detached garage with breezeway connecting to the breakfast/mud room is timeless. This Colonial treasure is a rare find, blending the nostalgia of the past with the comforts of today.