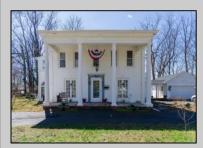

## **COMMENTS**

Nestled in a serene neighborhood, this charming 1930\'s Colonial home exudes timeless elegance and classic architectural beauty. As you approach the property by way of the grand circle driveway, you are greeted by a picturesque facade featuring symmetrical windows, double French doors and a welcoming front porch, perfect for enjoying a morning coffee. Inside, the home boasts original hardwood floors adding a touch of historical charm. The spacious living room, complete with a wood-burning fireplace, offers a cozy retreat, while the formal dining room is ideal for hosting gatherings. The kitchen retains its vintage appeal with some modern updates like granite counter tops for convenience. Upstairs, well-appointed bedrooms provide ample space and comfort. The owner's suite is very grand with fireplace, huge sunroom and walk-in closet. The home is set on a generous 1+ acres with mature landscaping, offering privacy and a tranquil escape. The back paver and concrete patio is large enough for all of your gatherings. A two-car detached garage with breezeway connecting to the breakfast/mud room is timeless. This Colonial treasure is a rare find, blending the nostalgia of the past with the comforts of today.