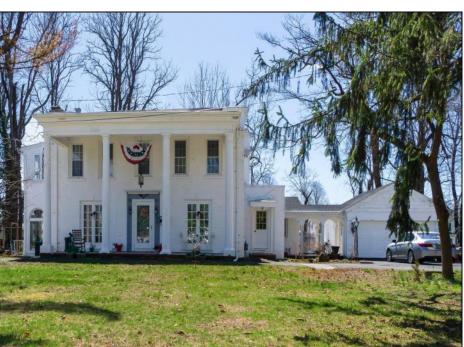

## **COMMENTS**

Nestled in a serene neighborhood, this charming 1930\'s Colonial home exudes timeless elegance and classic architectural beauty. As you approach the property by way of the grand circle driveway, you are greeted by a picturesque facade featuring symmetrical windows, double French doors and a welcoming front porch, perfect for enjoying a morning coffee. Inside, the home boasts original hardwood floors adding a touch of historical charm. The spacious living room, complete with a wood-burning fireplace, offers a cozy retreat, while the formal dining room is ideal for hosting gatherings. The kitchen retains its vintage appeal with some modern updates like granite counter tops for convenience. Upstairs, well-appointed bedrooms provide ample space and comfort. The owner's suite is very grand with fireplace, huge sunroom and walk-in closet. The home is set on a generous 1+ acres with mature landscaping, offering privacy and a tranquil escape. The back paver and concrete patio is large enough for all of your gatherings. A two-car detached garage with breezeway connecting to the breakfast/mud room is timeless. This Colonial treasure is a rare find, blending the nostalgia of the past with the comforts of today.