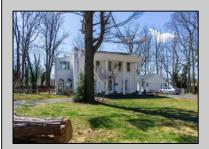

## **COMMENTS**

Nestled in a serene neighborhood, this charming 1930\'s Colonial home exudes timeless elegance and classic architectural beauty. As you approach the property by way of the grand circle driveway, you are greeted by a picturesque facade featuring symmetrical windows, double French doors and a welcoming front porch, perfect for enjoying a morning coffee. Inside, the home boasts original hardwood floors adding a touch of historical charm. The spacious living room, complete with a wood-burning fireplace, offers a cozy retreat, while the formal dining room is ideal for hosting gatherings. The kitchen retains its vintage appeal with some modern updates like granite counter tops for convenience. Upstairs, well-appointed bedrooms provide ample space and comfort. The owner's suite is very grand with fireplace, huge sunroom and walk-in closet. The home is set on a generous 1+ acres with mature landscaping, offering privacy and a tranquil escape. The back paver and concrete patio is large enough for all of your gatherings. A two-car detached garage with breezeway connecting to the breakfast/mud room is timeless. This Colonial treasure is a rare find, blending the nostalgia of the past with the comforts of today.