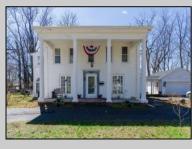

## COMMENTS

Nestled in a serene neighborhood, this charming 1930\'s Colonial home exudes timeless elegance and classic architectural beauty. As you approach the property by way of the grand circle driveway, you are greeted by a picturesque facade featuring symmetrical windows, double French doors and a welcoming front porch, perfect for enjoying a morning coffee. Inside, the home boasts original hardwood floors adding a touch of historical charm. The spacious living room, complete with a wood-burning fireplace, offers a cozy retreat, while the formal dining room is ideal for hosting gatherings. The kitchen retains its vintage appeal with some modern updates like granite counter tops for convenience. Upstairs, well-appointed bedrooms provide ample space and comfort. The owner/'s suite is very grand with fireplace, huge sunroom and walk-in closet. The home is set on a generous 1+ acres with mature landscaping, offering privacy and a tranquil escape. The back paver and concrete patio is large enough for all of your gatherings. A two-car detached garage with breezeway connecting to the breakfast/mud room is timeless. This Colonial treasure is a rare find, blending the nostalgia of the past with the comforts of today. **PROPERTY DETAILS** 