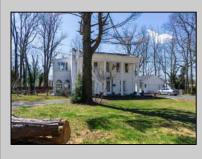

## COMMENTS

Nestled in a serene neighborhood, this charming 1930\'s Colonial home exudes timeless elegance and classic architectural beauty. As you approach the property by way of the grand circle driveway, you are greeted by a picturesque facade featuring symmetrical windows, double French doors and a welcoming front porch, perfect for enjoying a morning coffee. Inside, the home boasts original hardwood floors adding a touch of historical charm. The spacious living room, complete with a wood-burning fireplace, offers a cozy retreat, while the formal dining room is ideal for hosting gatherings. The kitchen retains its vintage appeal with some modern updates like granite counter tops for convenience. Upstairs, well-appointed bedrooms provide ample space and comfort. The owner/'s suite is very grand with fireplace, huge sunroom and walk-in closet. The home is set on a generous 1+ acres with mature landscaping, offering privacy and a tranquil escape. The back paver and concrete patio is large enough for all of your gatherings. A two-car detached garage with breezeway connecting to the breakfast/mud room is timeless. This Colonial treasure is a rare find, blending the nostalgia of the past with the comforts of today. **PROPERTY DETAILS** 