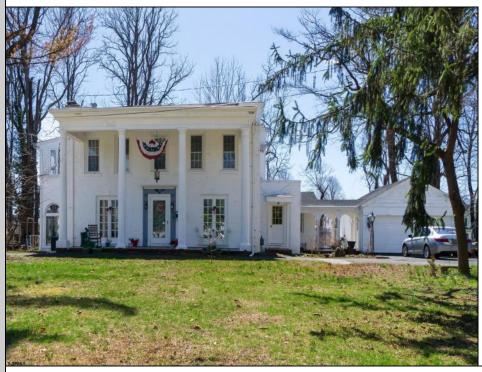

## COMMENTS

Nestled in a serene neighborhood, this charming 1930\'s Colonial home exudes timeless elegance and classic architectural beauty. As you approach the property by way of the grand circle driveway, you are greeted by a picturesque facade featuring symmetrical windows, double French doors and a welcoming front porch, perfect for enjoying a morning coffee. Inside, the home boasts original hardwood floors adding a touch of historical charm. The spacious living room, complete with a wood-burning fireplace, offers a cozy retreat, while the formal dining room is ideal for hosting gatherings. The kitchen retains its vintage appeal with some modern updates like granite counter tops for convenience. Upstairs, well-appointed bedrooms provide ample space and comfort. The owner/'s suite is very grand with fireplace, huge sunroom and walk-in closet. The home is set on a generous 1+ acres with mature landscaping, offering privacy and a tranquil escape. The back paver and concrete patio is large enough for all of your gatherings. A two-car detached garage with breezeway connecting to the breakfast/mud room is timeless. This Colonial treasure is a rare find, blending the nostalgia of the past with the comforts of today. **PROPERTY DETAILS** 