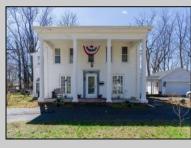

## COMMENTS

Nestled in a serene neighborhood, this charming 1930\'s Colonial home exudes timeless elegance and classic architectural beauty. As you approach the property by way of the grand circle driveway, you are greeted by a picturesque facade featuring symmetrical windows, double French doors and a welcoming front porch, perfect for enjoying a morning coffee. Inside, the home boasts original hardwood floors adding a touch of historical charm. The spacious living room, complete with a wood-burning fireplace, offers a cozy retreat, while the formal dining room is ideal for hosting gatherings. The kitchen retains its vintage appeal with some modern updates like granite counter tops for convenience. Upstairs, well-appointed bedrooms provide ample space and comfort. The owner/'s suite is very grand with fireplace, huge sunroom and walk-in closet. The home is set on a generous 1+ acres with mature landscaping, offering privacy and a tranquil escape. The back paver and concrete patio is large enough for all of your gatherings. A two-car detached garage with breezeway connecting to the breakfast/mud room is timeless. This Colonial treasure is a rare find, blending the nostalgia of the past with the comforts of today.