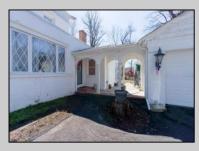

## COMMENTS

Nestled in a serene neighborhood, this charming 1930\'s Colonial home exudes timeless elegance and classic architectural beauty. As you approach the property by way of the grand circle driveway, you are greeted by a picturesque facade featuring symmetrical windows, double French doors and a welcoming front porch, perfect for enjoying a morning coffee. Inside, the home boasts original hardwood floors adding a touch of historical charm. The spacious living room, complete with a wood-burning fireplace, offers a cozy retreat, while the formal dining room is ideal for hosting gatherings. The kitchen retains its vintage appeal with some modern updates like granite counter tops for convenience. Upstairs, well-appointed bedrooms provide ample space and comfort. The owner/'s suite is very grand with fireplace, huge sunroom and walk-in closet. The home is set on a generous 1+ acres with mature landscaping, offering privacy and a tranquil escape. The back paver and concrete patio is large enough for all of your gatherings. A two-car detached garage with breezeway connecting to the breakfast/mud room is timeless. This Colonial treasure is a rare find, blending the nostalgia of the past with the comforts of today.

Exterior Asphalt Concrete Stucco

**PROPERTY DETAILS OutsideFeatures** 

ParkingGarage Two Car **Detached Garage** 

OtherRooms **Breakfast Nook Dining Room** Eat In Kitchen Laundry/Utility Room Library/Study Recreation/Family