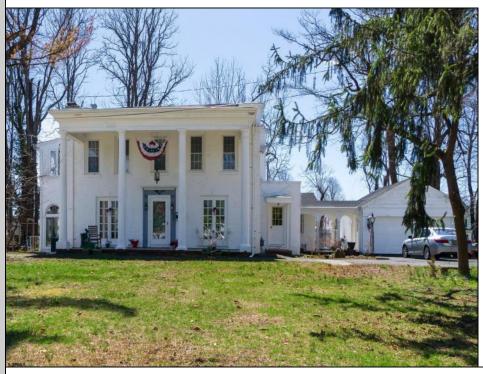

## COMMENTS

Nestled in a serene neighborhood, this charming 1930\'s Colonial home exudes timeless elegance and classic architectural beauty. As you approach the property by way of the grand circle driveway, you are greeted by a picturesque facade featuring symmetrical windows, double French doors and a welcoming front porch, perfect for enjoying a morning coffee. Inside, the home boasts original hardwood floors adding a touch of historical charm. The spacious living room, complete with a wood-burning fireplace, offers a cozy retreat, while the formal dining room is ideal for hosting gatherings. The kitchen retains its vintage appeal with some modern updates like granite counter tops for convenience. Upstairs, well-appointed bedrooms provide ample space and comfort. The owner/'s suite is very grand with fireplace, huge sunroom and walk-in closet. The home is set on a generous 1+ acres with mature landscaping, offering privacy and a tranquil escape. The back paver and concrete patio is large enough for all of your gatherings. A two-car detached garage with breezeway connecting to the breakfast/mud room is timeless. This Colonial treasure is a rare find, blending the nostalgia of the past with the comforts of today.