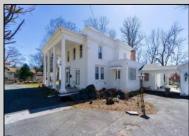

## COMMENTS

Nestled in a serene neighborhood, this charming 1930\'s Colonial home exudes timeless elegance and classic architectural beauty. As you approach the property by way of the grand circle driveway, you are greeted by a picturesque facade featuring symmetrical windows, double French doors and a welcoming front porch, perfect for enjoying a morning coffee. Inside, the home boasts original hardwood floors adding a touch of historical charm. The spacious living room, complete with a wood-burning fireplace, offers a cozy retreat, while the formal dining room is ideal for hosting gatherings. The kitchen retains its vintage appeal with some modern updates like granite counter tops for convenience. Upstairs, well-appointed bedrooms provide ample space and comfort. The owner/'s suite is very grand with fireplace, huge sunroom and walk-in closet. The home is set on a generous 1+ acres with mature landscaping, offering privacy and a tranquil escape. The back paver and concrete patio is large enough for all of your gatherings. A two-car detached garage with breezeway connecting to the breakfast/mud room is timeless. This Colonial treasure is a rare find, blending the nostalgia of the past with the comforts of today.