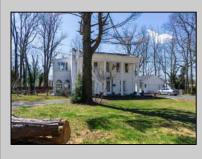

## COMMENTS

Nestled in a serene neighborhood, this charming 1930\'s Colonial home exudes timeless elegance and classic architectural beauty. As you approach the property by way of the grand circle driveway, you are greeted by a picturesque facade featuring symmetrical windows, double French doors and a welcoming front porch, perfect for enjoying a morning coffee. Inside, the home boasts original hardwood floors adding a touch of historical charm. The spacious living room, complete with a wood-burning fireplace, offers a cozy retreat, while the formal dining room is ideal for hosting gatherings. The kitchen retains its vintage appeal with some modern updates like granite counter tops for convenience. Upstairs, well-appointed bedrooms provide ample space and comfort. The owner/'s suite is very grand with fireplace, huge sunroom and walk-in closet. The home is set on a generous 1+ acres with mature landscaping, offering privacy and a tranquil escape. The back paver and concrete patio is large enough for all of your gatherings. A two-car detached garage with breezeway connecting to the breakfast/mud room is timeless. This Colonial treasure is a rare find, blending the nostalgia of the past with the comforts of today.