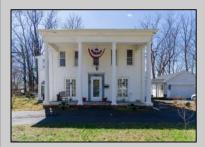

## **COMMENTS**

Nestled in a serene neighborhood, this charming 1930\'s Colonial home exudes timeless elegance and classic architectural beauty. As you approach the property by way of the grand circle driveway, you are greeted by a picturesque facade featuring symmetrical windows, double French doors and a welcoming front porch, perfect for enjoying a morning coffee. Inside, the home boasts original hardwood floors adding a touch of historical charm. The spacious living room, complete with a wood-burning fireplace, offers a cozy retreat, while the formal dining room is ideal for hosting gatherings. The kitchen retains its vintage appeal with some modern updates like granite counter tops for convenience. Upstairs, well-appointed bedrooms provide ample space and comfort. The owner's suite is very grand with fireplace, huge sunroom and walk-in closet. The home is set on a generous 1+ acres with mature landscaping, offering privacy and a tranquil escape. The back paver and concrete patio is large enough for all of your gatherings. A two-car detached garage with breezeway connecting to the breakfast/mud room is timeless. This Colonial treasure is a rare find, blending the nostalgia of the past with the comforts of today.