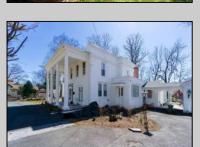

## **COMMENTS**

Nestled in a serene neighborhood, this charming 1930\'s Colonial home exudes timeless elegance and classic architectural beauty. As you approach the property by way of the grand circle driveway, you are greeted by a picturesque facade featuring symmetrical windows, double French doors and a welcoming front porch, perfect for enjoying a morning coffee. Inside, the home boasts original hardwood floors adding a touch of historical charm. The spacious living room, complete with a wood-burning fireplace, offers a cozy retreat, while the formal dining room is ideal for hosting gatherings. The kitchen retains its vintage appeal with some modern updates like granite counter tops for convenience. Upstairs, well-appointed bedrooms provide ample space and comfort. The owner's suite is very grand with fireplace, huge sunroom and walk-in closet. The home is set on a generous 1+ acres with mature landscaping, offering privacy and a tranquil escape. The back paver and concrete patio is large enough for all of your gatherings. A two-car detached garage with breezeway connecting to the breakfast/mud room is timeless. This Colonial treasure is a rare find, blending the nostalgia of the past with the comforts of today.