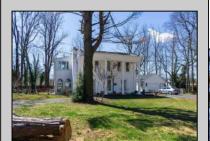

## **COMMENTS**

Nestled in a serene neighborhood, this charming 1930\'s Colonial home exudes timeless elegance and classic architectural beauty. As you approach the property by way of the grand circle driveway, you are greeted by a picturesque facade featuring symmetrical windows, double French doors and a welcoming front porch, perfect for enjoying a morning coffee. Inside, the home boasts original hardwood floors adding a touch of historical charm. The spacious living room, complete with a wood-burning fireplace, offers a cozy retreat, while the formal dining room is ideal for hosting gatherings. The kitchen retains its vintage appeal with some modern updates like granite counter tops for convenience. Upstairs, well-appointed bedrooms provide ample space and comfort. The owner's suite is very grand with fireplace, huge sunroom and walk-in closet. The home is set on a generous 1+ acres with mature landscaping, offering privacy and a tranquil escape. The back paver and concrete patio is large enough for all of your gatherings. A two-car detached garage with breezeway connecting to the breakfast/mud room is timeless. This Colonial treasure is a rare find, blending the nostalgia of the past with the comforts of today.