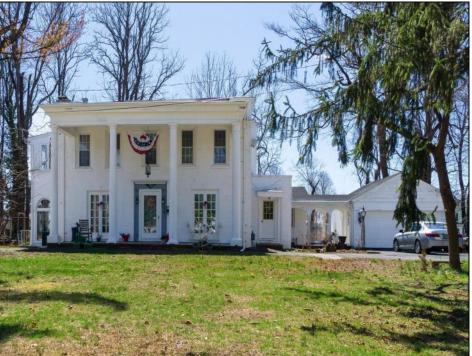

## **COMMENTS**

Nestled in a serene neighborhood, this charming 1930\'s Colonial home exudes timeless elegance and classic architectural beauty. As you approach the property by way of the grand circle driveway, you are greeted by a picturesque facade featuring symmetrical windows, double French doors and a welcoming front porch, perfect for enjoying a morning coffee. Inside, the home boasts original hardwood floors adding a touch of historical charm. The spacious living room, complete with a wood-burning fireplace, offers a cozy retreat, while the formal dining room is ideal for hosting gatherings. The kitchen retains its vintage appeal with some modern updates like granite counter tops for convenience. Upstairs, well-appointed bedrooms provide ample space and comfort. The owner's suite is very grand with fireplace, huge sunroom and walk-in closet. The home is set on a generous 1+ acres with mature landscaping, offering privacy and a tranquil escape. The back paver and concrete patio is large enough for all of your gatherings. A two-car detached garage with breezeway connecting to the breakfast/mud room is timeless. This Colonial treasure is a rare find, blending the nostalgia of the past with the comforts of today.