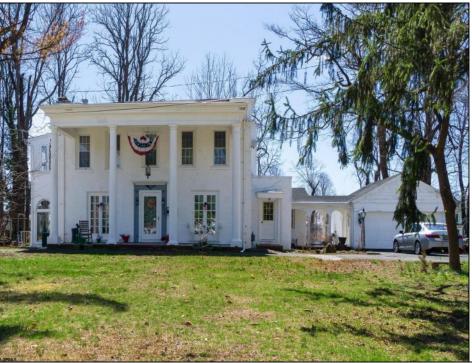

## **COMMENTS**

Nestled in a serene neighborhood, this charming 1930\'s Colonial home exudes timeless elegance and classic architectural beauty. As you approach the property by way of the grand circle driveway, you are greeted by a picturesque facade featuring symmetrical windows, double French doors and a welcoming front porch, perfect for enjoying a morning coffee. Inside, the home boasts original hardwood floors adding a touch of historical charm. The spacious living room, complete with a wood-burning fireplace, offers a cozy retreat, while the formal dining room is ideal for hosting gatherings. The kitchen retains its vintage appeal with some modern updates like granite counter tops for convenience. Upstairs, well-appointed bedrooms provide ample space and comfort. The owner's suite is very grand with fireplace, huge sunroom and walk-in closet. The home is set on a generous 1+ acres with mature landscaping, offering privacy and a tranquil escape. The back paver and concrete patio is large enough for all of your gatherings. A two-car detached garage with breezeway connecting to the breakfast/mud room is timeless. This Colonial treasure is a rare find, blending the nostalgia of the past with the comforts of today.