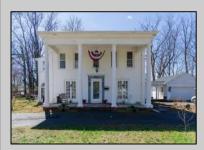

## **COMMENTS**

Nestled in a serene neighborhood, this charming 1930\'s Colonial home exudes timeless elegance and classic architectural beauty. As you approach the property by way of the grand circle driveway, you are greeted by a picturesque facade featuring symmetrical windows, double French doors and a welcoming front porch, perfect for enjoying a morning coffee. Inside, the home boasts original hardwood floors adding a touch of historical charm. The spacious living room, complete with a wood-burning fireplace, offers a cozy retreat, while the formal dining room is ideal for hosting gatherings. The kitchen retains its vintage appeal with some modern updates like granite counter tops for convenience. Upstairs, well-appointed bedrooms provide ample space and comfort. The owner's suite is very grand with fireplace, huge sunroom and walk-in closet. The home is set on a generous 1+ acres with mature landscaping, offering privacy and a tranquil escape. The back paver and concrete patio is large enough for all of your gatherings. A two-car detached garage with breezeway connecting to the breakfast/mud room is timeless. This Colonial treasure is a rare find, blending the nostalgia of the past with the comforts of today.