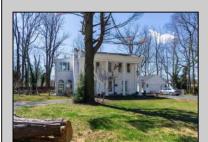

## **COMMENTS**

Nestled in a serene neighborhood, this charming 1930\'s Colonial home exudes timeless elegance and classic architectural beauty. As you approach the property by way of the grand circle driveway, you are greeted by a picturesque facade featuring symmetrical windows, double French doors and a welcoming front porch, perfect for enjoying a morning coffee. Inside, the home boasts original hardwood floors adding a touch of historical charm. The spacious living room, complete with a wood-burning fireplace, offers a cozy retreat, while the formal dining room is ideal for hosting gatherings. The kitchen retains its vintage appeal with some modern updates like granite counter tops for convenience. Upstairs, well-appointed bedrooms provide ample space and comfort. The owner's suite is very grand with fireplace, huge sunroom and walk-in closet. The home is set on a generous 1+ acres with mature landscaping, offering privacy and a tranquil escape. The back paver and concrete patio is large enough for all of your gatherings. A two-car detached garage with breezeway connecting to the breakfast/mud room is timeless. This Colonial treasure is a rare find, blending the nostalgia of the past with the comforts of today.