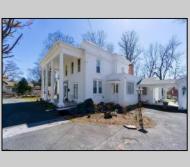

## **COMMENTS**

Nestled in a serene neighborhood, this charming 1930\'s Colonial home exudes timeless elegance and classic architectural beauty. As you approach the property by way of the grand circle driveway, you are greeted by a picturesque facade featuring symmetrical windows, double French doors and a welcoming front porch, perfect for enjoying a morning coffee. Inside, the home boasts original hardwood floors adding a touch of historical charm. The spacious living room, complete with a wood-burning fireplace, offers a cozy retreat, while the formal dining room is ideal for hosting gatherings. The kitchen retains its vintage appeal with some modern updates like granite counter tops for convenience. Upstairs, well-appointed bedrooms provide ample space and comfort. The owner's suite is very grand with fireplace, huge sunroom and walk-in closet. The home is set on a generous 1+ acres with mature landscaping, offering privacy and a tranquil escape. The back paver and concrete patio is large enough for all of your gatherings. A two-car detached garage with breezeway connecting to the breakfast/mud room is timeless. This Colonial treasure is a rare find, blending the nostalgia of the past with the comforts of today.