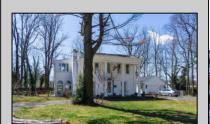

## **COMMENTS**

Nestled in a serene neighborhood, this charming 1930\'s Colonial home exudes timeless elegance and classic architectural beauty. As you approach the property by way of the grand circle driveway, you are greeted by a picturesque facade featuring symmetrical windows, double French doors and a welcoming front porch, perfect for enjoying a morning coffee. Inside, the home boasts original hardwood floors adding a touch of historical charm. The spacious living room, complete with a wood-burning fireplace, offers a cozy retreat, while the formal dining room is ideal for hosting gatherings. The kitchen retains its vintage appeal with some modern updates like granite counter tops for convenience. Upstairs, well-appointed bedrooms provide ample space and comfort. The owner's suite is very grand with fireplace, huge sunroom and walk-in closet. The home is set on a generous 1+ acres with mature landscaping, offering privacy and a tranquil escape. The back paver and concrete patio is large enough for all of your gatherings. A two-car detached garage with breezeway connecting to the breakfast/mud room is timeless. This Colonial treasure is a rare find, blending the nostalgia of the past with the comforts of today.