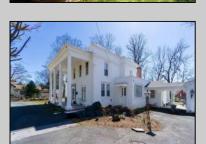

## **COMMENTS**

Nestled in a serene neighborhood, this charming 1930\'s Colonial home exudes timeless elegance and classic architectural beauty. As you approach the property by way of the grand circle driveway, you are greeted by a picturesque facade featuring symmetrical windows, double French doors and a welcoming front porch, perfect for enjoying a morning coffee. Inside, the home boasts original hardwood floors adding a touch of historical charm. The spacious living room, complete with a wood-burning fireplace, offers a cozy retreat, while the formal dining room is ideal for hosting gatherings. The kitchen retains its vintage appeal with some modern updates like granite counter tops for convenience. Upstairs, well-appointed bedrooms provide ample space and comfort. The owner's suite is very grand with fireplace, huge sunroom and walk-in closet. The home is set on a generous 1+ acres with mature landscaping, offering privacy and a tranquil escape. The back paver and concrete patio is large enough for all of your gatherings. A two-car detached garage with breezeway connecting to the breakfast/mud room is timeless. This Colonial treasure is a rare find, blending the nostalgia of the past with the comforts of today.