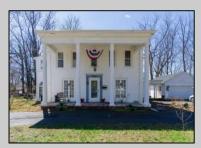

## **COMMENTS**

Nestled in a serene neighborhood, this charming 1930\'s Colonial home exudes timeless elegance and classic architectural beauty. As you approach the property by way of the grand circle driveway, you are greeted by a picturesque facade featuring symmetrical windows, double French doors and a welcoming front porch, perfect for enjoying a morning coffee. Inside, the home boasts original hardwood floors adding a touch of historical charm. The spacious living room, complete with a wood-burning fireplace, offers a cozy retreat, while the formal dining room is ideal for hosting gatherings. The kitchen retains its vintage appeal with some modern updates like granite counter tops for convenience. Upstairs, well-appointed bedrooms provide ample space and comfort. The owner's suite is very grand with fireplace, huge sunroom and walk-in closet. The home is set on a generous 1+ acres with mature landscaping, offering privacy and a tranquil escape. The back paver and concrete patio is large enough for all of your gatherings. A two-car detached garage with breezeway connecting to the breakfast/mud room is timeless. This Colonial treasure is a rare find, blending the nostalgia of the past with the comforts of today.