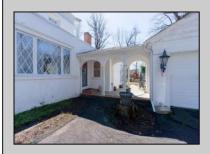

## **COMMENTS**

Nestled in a serene neighborhood, this charming 1930\'s Colonial home exudes timeless elegance and classic architectural beauty. As you approach the property by way of the grand circle driveway, you are greeted by a picturesque facade featuring symmetrical windows, double French doors and a welcoming front porch, perfect for enjoying a morning coffee. Inside, the home boasts original hardwood floors adding a touch of historical charm. The spacious living room, complete with a wood-burning fireplace, offers a cozy retreat, while the formal dining room is ideal for hosting gatherings. The kitchen retains its vintage appeal with some modern updates like granite counter tops for convenience. Upstairs, well-appointed bedrooms provide ample space and comfort. The owner's suite is very grand with fireplace, huge sunroom and walk-in closet. The home is set on a generous 1+ acres with mature landscaping, offering privacy and a tranquil escape. The back paver and concrete patio is large enough for all of your gatherings. A two-car detached garage with breezeway connecting to the breakfast/mud room is timeless. This Colonial treasure is a rare find, blending the nostalgia of the past with the comforts of today.