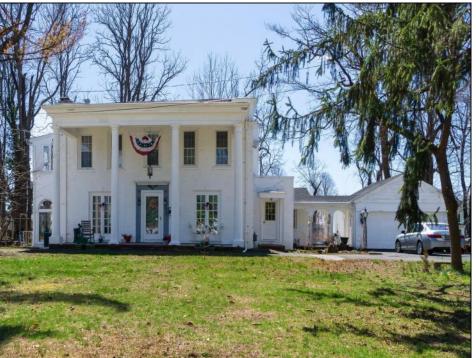

## **COMMENTS**

Nestled in a serene neighborhood, this charming 1930\'s Colonial home exudes timeless elegance and classic architectural beauty. As you approach the property by way of the grand circle driveway, you are greeted by a picturesque facade featuring symmetrical windows, double French doors and a welcoming front porch, perfect for enjoying a morning coffee. Inside, the home boasts original hardwood floors adding a touch of historical charm. The spacious living room, complete with a wood-burning fireplace, offers a cozy retreat, while the formal dining room is ideal for hosting gatherings. The kitchen retains its vintage appeal with some modern updates like granite counter tops for convenience. Upstairs, well-appointed bedrooms provide ample space and comfort. The owner's suite is very grand with fireplace, huge sunroom and walk-in closet. The home is set on a generous 1+ acres with mature landscaping, offering privacy and a tranquil escape. The back paver and concrete patio is large enough for all of your gatherings. A two-car detached garage with breezeway connecting to the breakfast/mud room is timeless. This Colonial treasure is a rare find, blending the nostalgia of the past with the comforts of today.