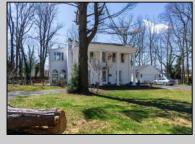

## **COMMENTS**

Nestled in a serene neighborhood, this charming 1930\'s Colonial home exudes timeless elegance and classic architectural beauty. As you approach the property by way of the grand circle driveway, you are greeted by a picturesque facade featuring symmetrical windows, double French doors and a welcoming front porch, perfect for enjoying a morning coffee. Inside, the home boasts original hardwood floors adding a touch of historical charm. The spacious living room, complete with a wood-burning fireplace, offers a cozy retreat, while the formal dining room is ideal for hosting gatherings. The kitchen retains its vintage appeal with some modern updates like granite counter tops for convenience. Upstairs, well-appointed bedrooms provide ample space and comfort. The ownerh's suite is very grand with fireplace, huge sunroom and walk-in closet. The home is set on a generous 1+ acres with mature landscaping, offering privacy and a tranquil escape. The back paver and concrete patio is large enough for all of your gatherings. A two-car detached garage with breezeway connecting to the breakfast/mud room is timeless. This Colonial treasure is a rare find, blending the nostalgia of the past with the comforts of today.