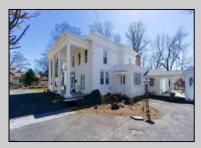

## **COMMENTS**

Nestled in a serene neighborhood, this charming 1930\'s Colonial home exudes timeless elegance and classic architectural beauty. As you approach the property by way of the grand circle driveway, you are greeted by a picturesque facade featuring symmetrical windows, double French doors and a welcoming front porch, perfect for enjoying a morning coffee. Inside, the home boasts original hardwood floors adding a touch of historical charm. The spacious living room, complete with a wood-burning fireplace, offers a cozy retreat, while the formal dining room is ideal for hosting gatherings. The kitchen retains its vintage appeal with some modern updates like granite counter tops for convenience. Upstairs, well-appointed bedrooms provide ample space and comfort. The ownerh's suite is very grand with fireplace, huge sunroom and walk-in closet. The home is set on a generous 1+ acres with mature landscaping, offering privacy and a tranquil escape. The back paver and concrete patio is large enough for all of your gatherings. A two-car detached garage with breezeway connecting to the breakfast/mud room is timeless. This Colonial treasure is a rare find, blending the nostalgia of the past with the comforts of today.