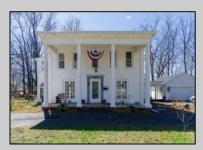

## **COMMENTS**

Nestled in a serene neighborhood, this charming 1930\'s Colonial home exudes timeless elegance and classic architectural beauty. As you approach the property by way of the grand circle driveway, you are greeted by a picturesque facade featuring symmetrical windows, double French doors and a welcoming front porch, perfect for enjoying a morning coffee. Inside, the home boasts original hardwood floors adding a touch of historical charm. The spacious living room, complete with a wood-burning fireplace, offers a cozy retreat, while the formal dining room is ideal for hosting gatherings. The kitchen retains its vintage appeal with some modern updates like granite counter tops for convenience. Upstairs, well-appointed bedrooms provide ample space and comfort. The ownerh's suite is very grand with fireplace, huge sunroom and walk-in closet. The home is set on a generous 1+ acres with mature landscaping, offering privacy and a tranquil escape. The back paver and concrete patio is large enough for all of your gatherings. A two-car detached garage with breezeway connecting to the breakfast/mud room is timeless. This Colonial treasure is a rare find, blending the nostalgia of the past with the comforts of today.