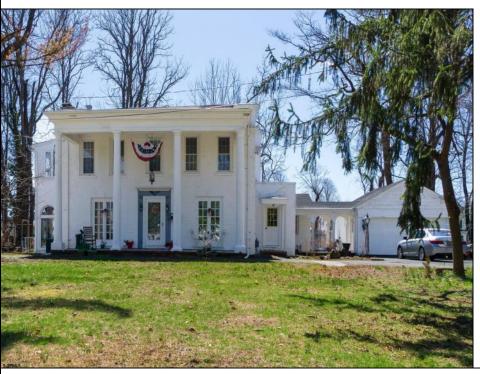

## **COMMENTS**

Nestled in a serene neighborhood, this charming 1930\'s Colonial home exudes timeless elegance and classic architectural beauty. As you approach the property by way of the grand circle driveway, you are greeted by a picturesque facade featuring symmetrical windows, double French doors and a welcoming front porch, perfect for enjoying a morning coffee. Inside, the home boasts original hardwood floors adding a touch of historical charm. The spacious living room, complete with a wood-burning fireplace, offers a cozy retreat, while the formal dining room is ideal for hosting gatherings. The kitchen retains its vintage appeal with some modern updates like granite counter tops for convenience. Upstairs, well-appointed bedrooms provide ample space and comfort. The ownerh's suite is very grand with fireplace, huge sunroom and walk-in closet. The home is set on a generous 1+ acres with mature landscaping, offering privacy and a tranquil escape. The back paver and concrete patio is large enough for all of your gatherings. A two-car detached garage with breezeway connecting to the breakfast/mud room is timeless. This Colonial treasure is a rare find, blending the nostalgia of the past with the comforts of today.