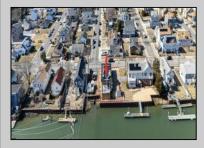

## 2040 Riverside Atlantic City, NJ 08401

Asking \$449,900.00

## COMMENTS

UNIQUE WATERFRONT PROPERTY! Discover a charming church nestled in the heart of a residential neighborhood, perfect for a congregation seeking a new home, a community center, or a developer with a bold vision! This distinctive waterfront property holds seating up to 110 and has two offices. The foyer has recently been renovated with ceramic tiles, fresh paint, and new windows. Zoned residential allows flexibility for multiple possibilities! Don\'t let this rare opportunity pass you by!