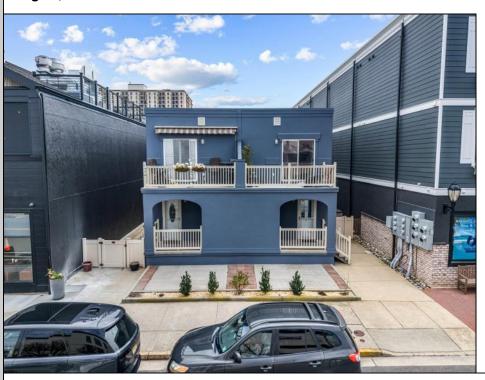

## **COMMENTS**

Charming Condo in the Heart of Margate\'s Marina District – Just Steps from the Beach! Welcome to your perfect beachside getaway! This beautiful second-floor condo is ideally located just 2 short blocks to the beach and 3 blocks to the bay, offering the best of both worlds. Nestled next to the newly renovated Sunrise Tequila Bar, you\'ll have easy access to vibrant nightlife and local dining, while still enjoying the peaceful charm of Margate\'s Marina District. Step into this pet-friendly, fully furnished condo that boasts both comfort and convenience. Featuring 2 spacious bedrooms, 1 full bath, and an open living area, this unit is perfect for year-round living or a profitable rental investment. The living room opens to a private balcony through sliding glass doors, providing a relaxing space to unwind. Inside, the unit is thoughtfully designed with hardwood floors throughout the living areas, and ceramic tile in the bath and foyer for added style and durability. Enjoy the convenience of an in-unit washer and dryer. Whether you're cooking a meal or hosting friends, the well-appointed kitchen is ready for any occasion. With its prime location, close proximity to Margate\'s best restaurants, shopping, and recreational spots, plus the potential for rental income, this condo is a must-see! Don't miss out on the opportunity to own a piece of this vibrant coastal community.