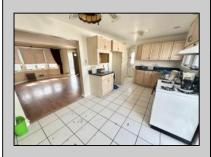

## COMMENTS

\*\*\*\*WELCOME HOME TO MANALL AVE IN POPULAR PENNSAUKEN\*\*\* A DIAMOND IN THE ROUGH! NEEDS SOME TLC BUT HOUSE CHECKS ALL THE BOXES AND UNDER \$300k AND SUPER LOW TAXES! QUIET AND SECLUDED NEIGHBORHOOD TUCKED AWAY FR THE HECTIC BUSY AREAS W/ FRIENDLY NEIGHBORS! THIS TRADITIONAL 2 STORY FEATURES 3 BEDROOMS 1.5 BATHS WITH BASEMENT AND HUGE DETACHED GARAGE/ MECHANICS DREAM WORK AREA. BEAUTIFUL HARDWOOD FLOORS SOME UNDER BEDROOM CARPETS LONG DRIVEWAY FOR OFF STREET PARKING! SELLING AS IS BUYER RESPONSIBLE FOR ALL INSPECTIONS CERTIFICATIONS AND CO EZ TO SHOW N GO

|                                                         | PROPER                                                                       | TY DETAILS                                  |                                                                             |
|---------------------------------------------------------|------------------------------------------------------------------------------|---------------------------------------------|-----------------------------------------------------------------------------|
| Exterior<br>Vinyl                                       | OutsideFeatures<br>Curbs<br>Deck<br>Fenced Yard<br>Shed<br>Sidewalks         | ParkingGarage<br>Two Car<br>Detached Garage | OtherRooms<br>Den/TV Room<br>Dining Area<br>Eat In Kitchen<br>Storage Attic |
| AppliancesIncluded<br>Dryer<br>Electric Stove<br>Washer | Basement<br>6 Ft. or More Hea<br>Room<br>Full<br>Inside Entrance<br>Plumbing | Heating<br>Id Forced Air<br>Gas-Natural     | Cooling<br>Window Units                                                     |
| HotWater<br>Gas                                         | Water<br>Public                                                              | Sewer<br>Public Sewer                       |                                                                             |