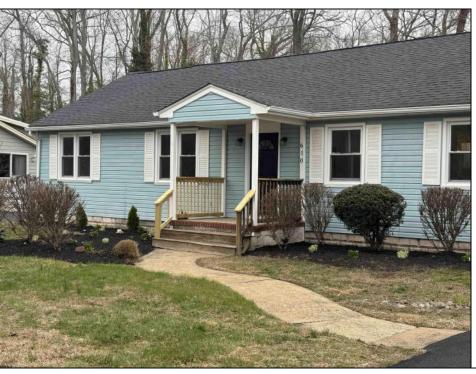

## **COMMENTS**

Fully Renovated Ranch Home...extra large lot 120x166, large expansive attic, detached 1.5 car garage measuring 22x22 on a concrete pad serviced with electric and ample rafter storage, 3+ full beds and 2 full bath, plus bonus room that can be used as office or as an extra sleeping space. Kitchen has all new stainless steel appliances, granite countertops, and cabinets...new lighting throughout, new flooring throughout, new vanities and hardware in bathrooms. The home is serviced with city water and sewer, no septic to deal with. The home has oil, hot water, baseboard heat, natural gas is available in the street. The driveway has large side pad with parking for many vehicles and a new sealed asphalt driveway was recently installed. The Seller has also completed extensive maintenance and upgrades to the foundation and crawl space... Close to Parkway, Rio Shopping, Restaurants, Sunray Beach and so much more... A must see!