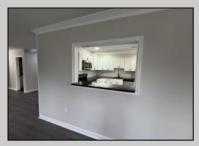

## **COMMENTS**

Fully Renovated Ranch Home...extra large lot 120x166, large expansive attic, detached 1.5 car garage measuring 22x22 on a concrete pad serviced with electric and ample rafter storage, 3+ full beds and 2 full bath, plus bonus room that can be used as office or as an extra sleeping space. Kitchen has all new stainless steel appliances, granite countertops, and cabinets...new lighting throughout, new flooring throughout, new vanities and hardware in bathrooms. The home is serviced with city water and sewer, no septic to deal with. The home has oil, hot water, baseboard heat, natural gas is available in the street. The driveway has large side pad with parking for many vehicles and a new sealed asphalt driveway was recently installed. The Seller has also completed extensive maintenance and upgrades to the foundation and crawl space... Close to Parkway, Rio Shopping, Restaurants, Sunray Beach and so much more... A must see!