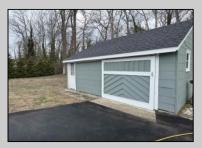

## **COMMENTS**

Fully Renovated Ranch Home...extra large lot 120x166, large expansive attic, detached 1.5 car garage measuring 22x22 on a concrete pad serviced with electric and ample rafter storage, 3+ full beds and 2 full bath, plus bonus room that can be used as office or as an extra sleeping space. Kitchen has all new stainless steel appliances, granite countertops, and cabinets...new lighting throughout, new flooring throughout, new vanities and hardware in bathrooms. The home is serviced with city water and sewer, no septic to deal with. The home has oil, hot water, baseboard heat, natural gas is available in the street. The driveway has large side pad with parking for many vehicles and a new sealed asphalt driveway was recently installed. The Seller has also completed extensive maintenance and upgrades to the foundation and crawl space... Close to Parkway, Rio Shopping, Restaurants, Sunray Beach and so much more... A must see!

## PROPERTY DETAILS

| PROPERTY DETAILS     |                                   |                                                   |                                              |  |
|----------------------|-----------------------------------|---------------------------------------------------|----------------------------------------------|--|
| Exterior<br>Asbestos | ParkingGarage<br>One and Half Car | OtherRooms<br>Dining Area<br>Laundry/Utility Room | AppliancesIncluded Dishwasher Electric Stove |  |
|                      |                                   | Pantry<br>Storage Attic                           | Microwave<br>Refrigerator                    |  |
| Heating              | HotWater                          | Water                                             | Sewer                                        |  |