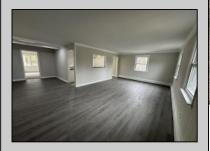

## **COMMENTS**

Fully Renovated Ranch Home...extra large lot 120x166, large expansive attic, detached 1.5 car garage measuring 22x22 on a concrete pad serviced with electric and ample rafter storage, 3+ full beds and 2 full bath, plus bonus room that can be used as office or as an extra sleeping space. Kitchen has all new stainless steel appliances, granite countertops, and cabinets...new lighting throughout, new flooring throughout, new vanities and hardware in bathrooms. The home is serviced with city water and sewer, no septic to deal with. The home has oil, hot water, baseboard heat, natural gas is available in the street. The driveway has large side pad with parking for many vehicles and a new sealed asphalt driveway was recently installed. The Seller has also completed extensive maintenance and upgrades to the foundation and crawl space... Close to Parkway, Rio Shopping, Restaurants, Sunray Beach and so much more... A must see!