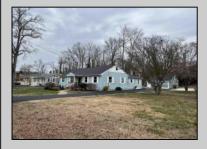

## **COMMENTS**

Fully Renovated Ranch Home...extra large lot 120x166, large expansive attic, detached 1.5 car garage measuring 22x22 on a concrete pad serviced with electric and ample rafter storage, 3+ full beds and 2 full bath, plus bonus room that can be used as office or as an extra sleeping space. Kitchen has all new stainless steel appliances, granite countertops, and cabinets...new lighting throughout, new flooring throughout, new vanities and hardware in bathrooms. The home is serviced with city water and sewer, no septic to deal with. The home has oil, hot water, baseboard heat, natural gas is available in the street. The driveway has large side pad with parking for many vehicles and a new sealed asphalt driveway was recently installed. The Seller has also completed extensive maintenance and upgrades to the foundation and crawl space... Close to Parkway, Rio Shopping, Restaurants, Sunray Beach and so much more... A must see!