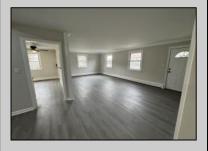

## **COMMENTS**

Fully Renovated Ranch Home...extra large lot 120x166, large expansive attic, detached 1.5 car garage measuring 22x22 on a concrete pad serviced with electric and ample rafter storage, 3+ full beds and 2 full bath, plus bonus room that can be used as office or as an extra sleeping space. Kitchen has all new stainless steel appliances, granite countertops, and cabinets...new lighting throughout, new flooring throughout, new vanities and hardware in bathrooms. The home is serviced with city water and sewer, no septic to deal with. The home has oil, hot water, baseboard heat, natural gas is available in the street. The driveway has large side pad with parking for many vehicles and a new sealed asphalt driveway was recently installed. The Seller has also completed extensive maintenance and upgrades to the foundation and crawl space... Close to Parkway, Rio Shopping, Restaurants, Sunray Beach and so much more... A must see!