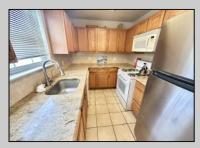

Inside Entrance

Outside Entrance Plumbing OtherRooms Den/TV Room Dining Area Eat In Kitchen Laundry/Utility Room Storage Attic Primary BR on 1st floor

Ceiling Fan(s)

Central

Refrigerator Washer HotWater

Gas