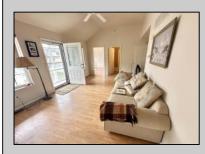

Inside Entrance

Outside Entrance Plumbing OtherRooms Den/TV Room Dining Area Eat In Kitchen Laundry/Utility Room Storage Attic Primary BR on 1st floor

Ceiling Fan(s)

Central

Refrigerator Washer HotWater

Gas