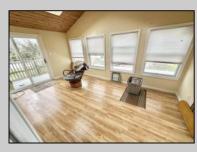

Inside Entrance

Outside Entrance Plumbing OtherRooms Den/TV Room Dining Area Eat In Kitchen Laundry/Utility Room Storage Attic Primary BR on 1st floor

Ceiling Fan(s)

Central

Refrigerator Washer HotWater

Gas