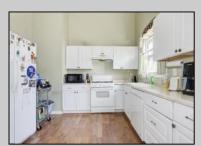

## **COMMENTS**

Adorable Ranch Style Property is ready for it\'s New Owners! Located next to the Atlantis Golf Course, this Nicely-Sized 3 Bedroom, 2 Full Bath Home features Cathedral Ceilings and a Bright, Open Layout. Primary Bedroom features primary bath en suite with Newer Shower (2024). Laminate Flooring was replaced in 2019 and Roof is approx. 8 years old. This home would make a great starter home or for downsizing with desirable 1-level living. Are you a First Time Home Buyer? If so, you may be eligible for the NJ Grant which now has an interest rate as low as 5.875% and up to \$22,000 for assistance! This home is close to all conveniences! Make Your Appointment Today!

## **PROPERTY DETAILS**

ParkingGarage OutsideFeatures OtherRooms InteriorFeatures Shed None Dining Area Cathedral Ceiling Storage Attic

Primary BR on 1st floor

AppliancesIncluded AlsoIncluded **Basement** Heating Dishwasher Blinds **Crawl Space** Electric Dryer