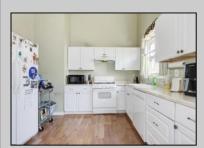

## **COMMENTS**

Adorable Ranch Style Property is ready for it\'s New Owners! Located next to the Atlantis Golf Course, this Nicely-Sized 3 Bedroom, 2 Full Bath Home features Cathedral Ceilings and a Bright, Open Layout. Primary Bedroom features primary bath en suite with Newer Shower (2024). Laminate Flooring was replaced in 2019 and Roof is approx. 8 years old. This home would make a great starter home or for downsizing with desirable 1-level living. Are you a First Time Home Buyer? If so, you may be eligible for the NJ Grant which now has an interest rate as low as 5.875% and up to \$22,000 for assistance! This home is close to all conveniences! Make Your Appointment Today!

## **PROPERTY DETAILS**

OutsideFeatures ParkingGarage OtherRooms InteriorFeatures
Shed None Dining Area Cathedral Ceiling
Storage Attic

Primary BR on 1st floor

AppliancesIncluded AlsoIncluded Basement Heating Dishwasher Blinds Crawl Space Electric Dryer