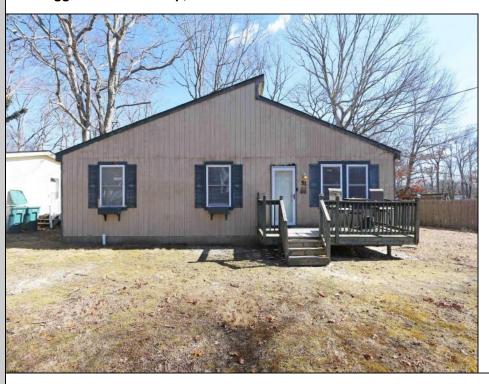

## **COMMENTS**

Adorable Ranch Style Property is ready for its New Owners! Located next to the Atlantis Golf Course, this Nicely-Sized 3 Bedroom, 2 Full Bath Home features Cathedral Ceilings and a Bright, Open Layout. The Primary Bedroom features primary bath en suite with Newer Shower (2024). Laminate Flooring was replaced in 2019 and Roof is approx. 8 years old. For your comfort, this home adds value with Hot Water Baseboard Heat. The desirable 1-level living makes this home ideal for those looking to Downsize or is a great Starter Home! Are you a First Time Home Buyer? If so, you may be eligible for the NJ Grant which now has an interest rate as low as 5.875% and up to \$22,000 for assistance! This home is close to all conveniences! Make Your Appointment Today!