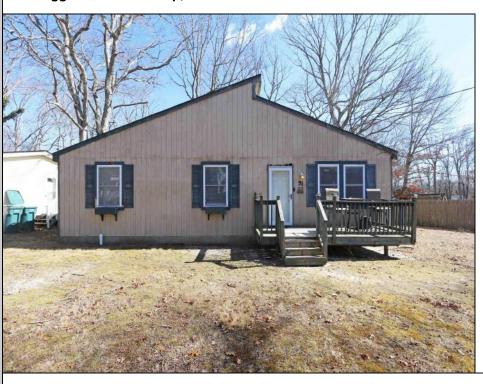

## **COMMENTS**

Adorable Ranch Style Property is ready for it\'s New Owners! Located next to the Atlantis Golf Course, this Nicely-Sized 3 Bedroom, 2 Full Bath Home features Cathedral Ceilings and a Bright, Open Layout. Primary Bedroom features primary bath en suite with Newer Shower (2024). Laminate Flooring was replaced in 2019 and Roof is approx. 8 years old. This home would make a great starter home or for downsizing with desirable 1-level living. Are you a First Time Home Buyer? If so, you may be eligible for the NJ Grant which now has an interest rate as low as 5.875% and up to \$22,000 for assistance! This home is close to all conveniences! Make Your Appointment Today!