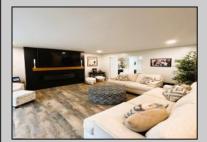

## COMMENTS

Pack your bags and get ready to move into this fantastic 3 bedroom, 2 bath Cape Cod style home that was renovated in 2022! This home features everything you want--from the moment you enter the front door and see the large living room with the electric fireplace you will know you are home. The kitchen-dining combination features granite counters, a coffee bar and beverage cooler area, a peninsula perfect for breakfast before you start the day, and so much cabinet space! The first floor bedroom with two closets adds convenience, and the first floor bath with tile shower is a dream! Upstairs there are two large bedrooms and another full bath--this one with a tub/shower. Flooring has been upgraded throughout and features a mix of vinyl plank, ceramic tile plank, and carpeting. The full unfinished basement is ready for your dreams--with both inside and Bilco entrance you can keep it unfinished or add a recreation space...an office....or whatever suits your needs! Laundry hook-up and utilities are in this area as well. Other features of this home include a two car attached garage, two zone central air, replacement windows, recessed lighting, and a large back patio. This is a Must See Home!