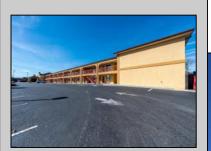

## **COMMENTS**

46 UNIT MOTEL SURROUNDED BY MAJOR BOX RETAILERS SAMS CLUB WALMART SPENCERS GIFTS WHICH IS NEXT DOOR AND YOUR FAST FOOD HUBS MCDONALDS, CHICK-FIL-A TACO BELL ALSO SURROUND THE PROPERTY. LOCATED ON A MAJOR HIGHWAY TWO AND FROM ATLANTIC CITY ITS A WELL EXPOSED MOTEL. THE MOTEL WAS WELL THOUGHT OUT WITH EACH ROOM HAVING ITS OWN ELECTRIC PANELS AND SHUT OFF VALUES TO EACH ROOM, ROOM SIZES VARY BUT MOSTLY OVER 400 SQ FT. AS YOU PULL UNDER THE PORTE COCHE\'RE AND EXIT TO THE MOTEL LOBBY YOU FIND A COMBO/ LOBBY AND A BREAKFEST AREA FOR GUEST. THE MOTEL ALSO HAS POOL, LAUNDRY FACILITY, MANAGERS QUARTERS, PARTIAL BASEMENT AND ELECTRIC UPGRADES TO EXPAND IF NEEDED. PARKING FOR 51 CAR BUILDING SIZE 22000 SQ FT LES THAN \$110 A SQ FT 2021 UNDER FRANCHISE REVENUE OVER \$750,000