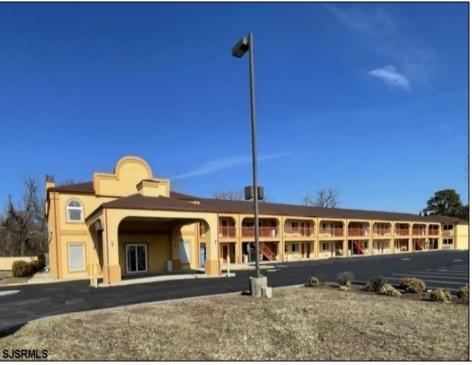

## **COMMENTS**

46 UNIT MOTEL SURROUNDED BY MAJOR BOX RETAILERS SAMS CLUB WALMART SPENCERS GIFTS WHICH IS NEXT DOOR AND YOUR FAST FOOD HUBS MCDONALDS, CHICK-FIL-A TACO BELL ALSO SURROUND THE PROPERTY. LOCATED ON A MAJOR HIGHWAY TWO AND FROM ATLANTIC CITY ITS A WELL EXPOSED MOTEL. THE MOTEL WAS WELL THOUGHT OUT WITH EACH ROOM HAVING ITS OWN ELECTRIC PANELS AND SHUT OFF VALUES TO EACH ROOM, ROOM SIZES VARY BUT MOSTLY OVER 400 SQ FT. AS YOU PULL UNDER THE PORTE COCHE\'RE AND EXIT TO THE MOTEL LOBBY YOU FIND A COMBO/ LOBBY AND A BREAKFEST AREA FOR GUEST. THE MOTEL ALSO HAS POOL, LAUNDRY FACILITY, MANAGERS QUARTERS, PARTIAL BASEMENT AND ELECTRIC UPGRADES TO EXPAND IF NEEDED. PARKING FOR 51 CAR BUILDING SIZE 22000 SQ FT LES THAN \$110 A SQ FT 2021 UNDER FRANCHISE REVENUE OVER \$750,000