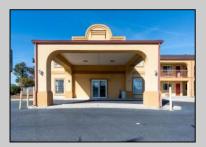

## **COMMENTS**

46 UNIT MOTEL SURROUNDED BY MAJOR BOX RETAILERS SAMS CLUB WALMART SPENCERS GIFTS WHICH IS NEXT DOOR AND YOUR FAST FOOD HUBS MCDONALDS, CHICK-FIL-A TACO BELL ALSO SURROUND THE PROPERTY. LOCATED ON A MAJOR HIGHWAY TWO AND FROM ATLANTIC CITY ITS A WELL EXPOSED MOTEL. THE MOTEL WAS WELL THOUGHT OUT WITH EACH ROOM HAVING ITS OWN ELECTRIC PANELS AND SHUT OFF VALUES TO EACH ROOM, ROOM SIZES VARY BUT MOSTLY OVER 400 SQ FT. AS YOU PULL UNDER THE PORTE COCHE\'RE AND EXIT TO THE MOTEL LOBBY YOU FIND A COMBO/ LOBBY AND A BREAKFEST AREA FOR GUEST. THE MOTEL ALSO HAS POOL, LAUNDRY FACILITY, MANAGERS QUARTERS, PARTIAL BASEMENT AND ELECTRIC UPGRADES TO EXPAND IF NEEDED. PARKING FOR 51 CAR BUILDING SIZE 22000 SQ FT LES THAN \$110 A SQ FT 2021 UNDER FRANCHISE REVENUE OVER \$750,000