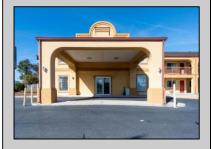

## **COMMENTS**

46 UNIT MOTEL SURROUNDED BY MAJOR BOX RETAILERS SAMS CLUB WALMART SPENCERS GIFTS WHICH IS NEXT DOOR AND YOUR FAST FOOD HUBS MCDONALDS, CHICK-FIL-A TACO BELL ALSO SURROUND THE PROPERTY. LOCATED ON A MAJOR HIGHWAY TWO AND FROM ATLANTIC CITY ITS A WELL EXPOSED MOTEL. THE MOTEL WAS WELL THOUGHT OUT WITH EACH ROOM HAVING ITS OWN ELECTRIC PANELS AND SHUT OFF VALUES TO EACH ROOM, ROOM SIZES VARY BUT MOSTLY OVER 400 SQ FT. AS YOU PULL UNDER THE PORTE COCHE'RE AND EXIT TO THE MOTEL LOBBY YOU FIND A COMBO/ LOBBY AND A BREAKFEST AREA FOR GUEST. THE MOTEL ALSO HAS POOL, LAUNDRY FACILITY, MANAGERS QUARTERS, PARTIAL BASEMENT AND ELECTRIC UPGRADES TO EXPAND IF NEEDED. PARKING FOR 51 CAR BUILDING SIZE 22000 SQ FT LES THAN \$110 A SQ FT 2021 UNDER FRANCHISE REVENUE OVER \$750,000