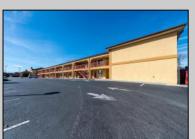

## **COMMENTS**

46 UNIT MOTEL SURROUNDED BY MAJOR BOX RETAILERS SAMS CLUB WALMART SPENCERS GIFTS WHICH IS NEXT DOOR AND YOUR FAST FOOD HUBS MCDONALDS, CHICK-FIL-A TACO BELL ALSO SURROUND THE PROPERTY. LOCATED ON A MAJOR HIGHWAY TWO AND FROM ATLANTIC CITY ITS A WELL EXPOSED MOTEL. THE MOTEL WAS WELL THOUGHT OUT WITH EACH ROOM HAVING ITS OWN ELECTRIC PANELS AND SHUT OFF VALUES TO EACH ROOM, ROOM SIZES VARY BUT MOSTLY OVER 400 SQ FT. AS YOU PULL UNDER THE PORTE COCHE'RE AND EXIT TO THE MOTEL LOBBY YOU FIND A COMBO/ LOBBY AND A BREAKFEST AREA FOR GUEST. THE MOTEL ALSO HAS POOL, LAUNDRY FACILITY, MANAGERS QUARTERS, PARTIAL BASEMENT AND ELECTRIC UPGRADES TO EXPAND IF NEEDED. PARKING FOR 51 CAR BUILDING SIZE 22000 SQ FT LES THAN \$110 A SQ FT 2021 UNDER FRANCHISE REVENUE OVER \$750,000