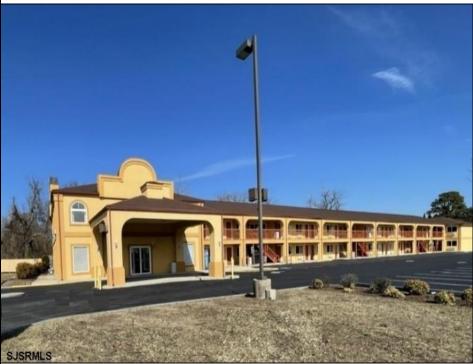

## **COMMENTS**

46 UNIT MOTEL SURROUNDED BY MAJOR BOX RETAILERS SAMS CLUB WALMART SPENCERS GIFTS WHICH IS NEXT DOOR AND YOUR FAST FOOD HUBS MCDONALDS, CHICK-FIL-A TACO BELL ALSO SURROUND THE PROPERTY. LOCATED ON A MAJOR HIGHWAY TWO AND FROM ATLANTIC CITY ITS A WELL EXPOSED MOTEL. THE MOTEL WAS WELL THOUGHT OUT WITH EACH ROOM HAVING ITS OWN ELECTRIC PANELS AND SHUT OFF VALUES TO EACH ROOM, ROOM SIZES VARY BUT MOSTLY OVER 400 SQ FT. AS YOU PULL UNDER THE PORTE COCHE'RE AND EXIT TO THE MOTEL LOBBY YOU FIND A COMBO/ LOBBY AND A BREAKFEST AREA FOR GUEST. THE MOTEL ALSO HAS POOL, LAUNDRY FACILITY, MANAGERS QUARTERS, PARTIAL BASEMENT AND ELECTRIC UPGRADES TO EXPAND IF NEEDED. PARKING FOR 51 CAR BUILDING SIZE 22000 SQ FT LES THAN \$110 A SQ FT 2021 UNDER FRANCHISE REVENUE OVER \$750,000