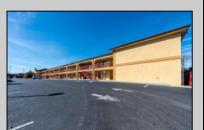

## **COMMENTS**

46 UNIT MOTEL SURROUNDED BY MAJOR BOX RETAILERS SAMS CLUB WALMART SPENCERS GIFTS WHICH IS NEXT DOOR AND YOUR FAST FOOD HUBS MCDONALDS, CHICK-FIL-A TACO BELL ALSO SURROUND THE PROPERTY. LOCATED ON A MAJOR HIGHWAY TWO AND FROM ATLANTIC CITY ITS A WELL EXPOSED MOTEL. THE MOTEL WAS WELL THOUGHT OUT WITH EACH ROOM HAVING ITS OWN ELECTRIC PANELS AND SHUT OFF VALUES TO EACH ROOM, ROOM SIZES VARY BUT MOSTLY OVER 400 SQ FT. AS YOU PULL UNDER THE PORTE COCHE'RE AND EXIT TO THE MOTEL LOBBY YOU FIND A COMBO/ LOBBY AND A BREAKFEST AREA FOR GUEST. THE MOTEL ALSO HAS POOL, LAUNDRY FACILITY, MANAGERS QUARTERS, PARTIAL BASEMENT AND ELECTRIC UPGRADES TO EXPAND IF NEEDED. PARKING FOR 51 CAR BUILDING SIZE 22000 SQ FT LES THAN \$110 A SQ FT 2021 UNDER FRANCHISE REVENUE OVER \$750,000