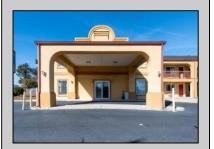

## **COMMENTS**

46 UNIT MOTEL SURROUNDED BY MAJOR BOX RETAILERS SAMS CLUB WALMART SPENCERS GIFTS WHICH IS NEXT DOOR AND YOUR FAST FOOD HUBS MCDONALDS, CHICK-FIL-A TACO BELL ALSO SURROUND THE PROPERTY. LOCATED ON A MAJOR HIGHWAY TWO AND FROM ATLANTIC CITY ITS A WELL EXPOSED MOTEL. THE MOTEL WAS WELL THOUGHT OUT WITH EACH ROOM HAVING ITS OWN ELECTRIC PANELS AND SHUT OFF VALUES TO EACH ROOM, ROOM SIZES VARY BUT MOSTLY OVER 400 SQ FT. AS YOU PULL UNDER THE PORTE COCHE'RE AND EXIT TO THE MOTEL LOBBY YOU FIND A COMBO/ LOBBY AND A BREAKFEST AREA FOR GUEST. THE MOTEL ALSO HAS POOL, LAUNDRY FACILITY, MANAGERS QUARTERS, PARTIAL BASEMENT AND ELECTRIC UPGRADES TO EXPAND IF NEEDED. PARKING FOR 51 CAR BUILDING SIZE 22000 SQ FT LES THAN \$110 A SQ FT 2021 UNDER FRANCHISE REVENUE OVER \$750,000