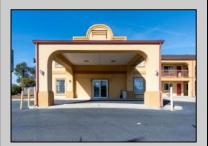

## **COMMENTS**

46 UNIT MOTEL SURROUNDED BY MAJOR BOX RETAILERS SAMS CLUB WALMART SPENCERS GIFTS WHICH IS NEXT DOOR AND YOUR FAST FOOD HUBS MCDONALDS, CHICK-FIL-A TACO BELL ALSO SURROUND THE PROPERTY. LOCATED ON A MAJOR HIGHWAY TWO AND FROM ATLANTIC CITY ITS A WELL EXPOSED MOTEL. THE MOTEL WAS WELL THOUGHT OUT WITH EACH ROOM HAVING ITS OWN ELECTRIC PANELS AND SHUT OFF VALUES TO EACH ROOM, ROOM SIZES VARY BUT MOSTLY OVER 400 SQ FT. AS YOU PULL UNDER THE PORTE COCHE'RE AND EXIT TO THE MOTEL LOBBY YOU FIND A COMBO/ LOBBY AND A BREAKFEST AREA FOR GUEST. THE MOTEL ALSO HAS POOL, LAUNDRY FACILITY, MANAGERS QUARTERS, PARTIAL BASEMENT AND ELECTRIC UPGRADES TO EXPAND IF NEEDED. PARKING FOR 51 CAR BUILDING SIZE 22000 SQ FT LES THAN \$110 A SQ FT 2021 UNDER FRANCHISE REVENUE OVER \$750,000