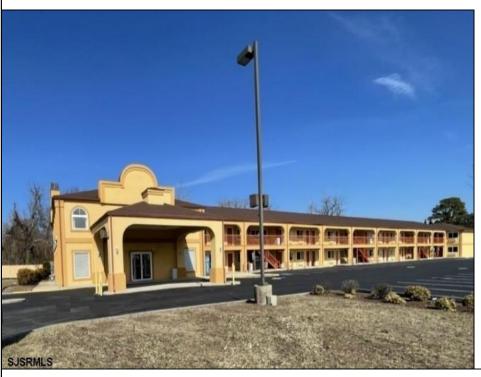

## **COMMENTS**

46 UNIT MOTEL SURROUNDED BY MAJOR BOX RETAILERS SAMS CLUB WALMART SPENCERS GIFTS WHICH IS NEXT DOOR AND YOUR FAST FOOD HUBS MCDONALDS, CHICK-FIL-A TACO BELL ALSO SURROUND THE PROPERTY. LOCATED ON A MAJOR HIGHWAY TWO AND FROM ATLANTIC CITY ITS A WELL EXPOSED MOTEL. THE MOTEL WAS WELL THOUGHT OUT WITH EACH ROOM HAVING ITS OWN ELECTRIC PANELS AND SHUT OFF VALUES TO EACH ROOM, ROOM SIZES VARY BUT MOSTLY OVER 400 SQ FT. AS YOU PULL UNDER THE PORTE COCHE'RE AND EXIT TO THE MOTEL LOBBY YOU FIND A COMBO/ LOBBY AND A BREAKFEST AREA FOR GUEST. THE MOTEL ALSO HAS POOL, LAUNDRY FACILITY, MANAGERS QUARTERS, PARTIAL BASEMENT AND ELECTRIC UPGRADES TO EXPAND IF NEEDED. PARKING FOR 51 CAR SEE AGENT REMARKS ON BONUS SELL AGENT