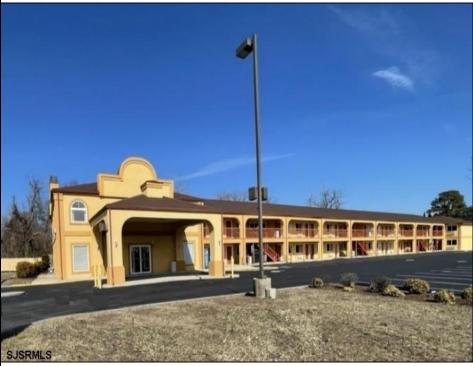

## **COMMENTS**

46 UNIT MOTEL SURROUNDED BY MAJOR BOX RETAILERS SAMS CLUB WALMART SPENCERS GIFTS WHICH IS NEXT DOOR AND YOUR FAST FOOD HUBS MCDONALDS, CHICK-FIL-A TACO BELL ALSO SURROUND THE PROPERTY. LOCATED ON A MAJOR HIGHWAY TWO AND FROM ATLANTIC CITY ITS A WELL EXPOSED MOTEL. THE MOTEL WAS WELL THOUGHT OUT WITH EACH ROOM HAVING ITS OWN ELECTRIC PANELS AND SHUT OFF VALUES TO EACH ROOM, ROOM SIZES VARY BUT MOSTLY OVER 400 SQ FT. AS YOU PULL UNDER THE PORTE COCHE'RE AND EXIT TO THE MOTEL LOBBY YOU FIND A COMBO/ LOBBY AND A BREAKFEST AREA FOR GUEST. THE MOTEL ALSO HAS POOL, LAUNDRY FACILITY, MANAGERS QUARTERS, PARTIAL BASEMENT AND ELECTRIC UPGRADES TO EXPAND IF NEEDED. PARKING FOR 51 CAR (A MUST SEE)