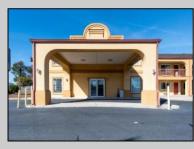

## COMMENTS

46 UNIT MOTEL SURROUNDED BY MAJOR BOX RETAILERS SAMS CLUB WALMART SPENCERS GIFTS WHICH IS NEXT DOOR AND YOUR FAST FOOD HUBS MCDONALDS, CHICK-FIL-A TACO BELL ALSO SURROUND THE PROPERTY. LOCATED ON A MAJOR HIGHWAY TWO AND FROM ATLANTIC CITY ITS A WELL EXPOSED MOTEL. THE MOTEL WAS WELL THOUGHT OUT WITH EACH ROOM HAVING ITS OWN ELECTRIC PANELS AND SHUT OFF VALUES TO EACH ROOM, ROOM SIZES VARY BUT MOSTLY OVER 400 SQ FT. AS YOU PULL UNDER THE PORTE COCHE\'RE AND EXIT TO THE MOTEL LOBBY YOU FIND A COMBO/ LOBBY AND A BREAKFEST AREA FOR GUEST. THE MOTEL ALSO HAS POOL, LAUNDRY FACILITY, MANAGERS QUARTERS, PARTIAL BASEMENT AND ELECTRIC UPGRADES TO EXPAND IF NEEDED. PARKING FOR 51 CAR BUILDING SIZE 22000 SQ FT LES THAN \$110 A SQ FT 2021 UNDER FRANCHISE REVENUE OVER \$750,000