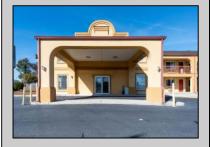

## COMMENTS

46 UNIT MOTEL SURROUNDED BY MAJOR BOX RETAILERS SAMS CLUB WALMART SPENCERS GIFTS WHICH IS NEXT DOOR AND YOUR FAST FOOD HUBS MCDONALDS, CHICK-FIL-A TACO BELL ALSO SURROUND THE PROPERTY. LOCATED ON A MAJOR HIGHWAY TWO AND FROM ATLANTIC CITY ITS A WELL EXPOSED MOTEL. THE MOTEL WAS WELL THOUGHT OUT WITH EACH ROOM HAVING ITS OWN ELECTRIC PANELS AND SHUT OFF VALUES TO EACH ROOM, ROOM SIZES VARY BUT MOSTLY OVER 400 SQ FT. AS YOU PULL UNDER THE PORTE COCHE'RE AND EXIT TO THE MOTEL LOBBY YOU FIND A COMBO/ LOBBY AND A BREAKFEST AREA FOR GUEST. THE MOTEL ALSO HAS POOL, LAUNDRY FACILITY, MANAGERS QUARTERS, PARTIAL BASEMENT AND ELECTRIC UPGRADES TO EXPAND IF NEEDED. PARKING FOR 51 CAR BUILDING SIZE 22000 SQ FT LES THAN \$110 A SQ FT 2021 UNDER FRANCHISE REVENUE OVER \$750,000