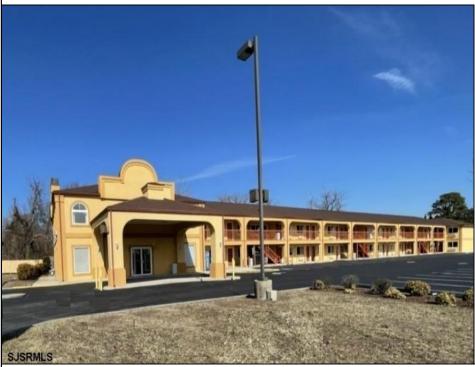

## COMMENTS

46 UNIT MOTEL SURROUNDED BY MAJOR BOX RETAILERS SAMS CLUB WALMART SPENCERS GIFTS WHICH IS NEXT DOOR AND YOUR FAST FOOD HUBS MCDONALDS, CHICK-FIL-A TACO BELL ALSO SURROUND THE PROPERTY. LOCATED ON A MAJOR HIGHWAY TWO AND FROM ATLANTIC CITY ITS A WELL EXPOSED MOTEL. THE MOTEL WAS WELL THOUGHT OUT WITH EACH ROOM HAVING ITS OWN ELECTRIC PANELS AND SHUT OFF VALUES TO EACH ROOM, ROOM SIZES VARY BUT MOSTLY OVER 400 SQ FT. AS YOU PULL UNDER THE PORTE COCHE'RE AND EXIT TO THE MOTEL LOBBY YOU FIND A COMBO/ LOBBY AND A BREAKFEST AREA FOR GUEST. THE MOTEL ALSO HAS POOL, LAUNDRY FACILITY, MANAGERS QUARTERS, PARTIAL BASEMENT AND ELECTRIC UPGRADES TO EXPAND IF NEEDED. PARKING FOR 51 CAR BUILDING SIZE 22000 SQ FT LES THAN \$110 A SQ FT 2021 UNDER FRANCHISE REVENUE OVER \$750,000