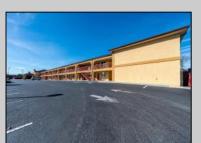

## COMMENTS

46 UNIT MOTEL SURROUNDED BY MAJOR BOX RETAILERS SAMS CLUB WALMART SPENCERS GIFTS WHICH IS NEXT DOOR AND YOUR FAST FOOD HUBS MCDONALDS, CHICK-FIL-A TACO BELL ALSO SURROUND THE PROPERTY. LOCATED ON A MAJOR HIGHWAY TWO AND FROM ATLANTIC CITY ITS A WELL EXPOSED MOTEL. THE MOTEL WAS WELL THOUGHT OUT WITH EACH ROOM HAVING ITS OWN ELECTRIC PANELS AND SHUT OFF VALUES TO EACH ROOM, ROOM SIZES VARY BUT MOSTLY OVER 400 SQ FT. AS YOU PULL UNDER THE PORTE COCHE'RE AND EXIT TO THE MOTEL LOBBY YOU FIND A COMBO/ LOBBY AND A BREAKFEST AREA FOR GUEST. THE MOTEL ALSO HAS POOL, LAUNDRY FACILITY, MANAGERS QUARTERS, PARTIAL BASEMENT AND ELECTRIC UPGRADES TO EXPAND IF NEEDED. PARKING FOR 51 CAR BUILDING SIZE 22000 SQ FT LES THAN \$110 A SQ FT 2021 UNDER FRANCHISE REVENUE OVER \$750,000