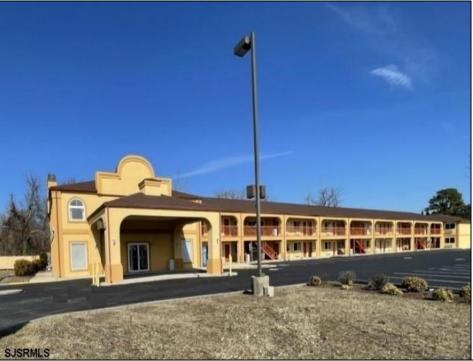

## COMMENTS

46 UNIT MOTEL SURROUNDED BY MAJOR BOX RETAILERS SAMS CLUB WALMART SPENCERS GIFTS WHICH IS NEXT DOOR AND YOUR FAST FOOD HUBS MCDONALDS, CHICK-FIL-A TACO BELL ALSO SURROUND THE PROPERTY. LOCATED ON A MAJOR HIGHWAY TWO AND FROM ATLANTIC CITY ITS A WELL EXPOSED MOTEL. THE MOTEL WAS WELL THOUGHT OUT WITH EACH ROOM HAVING ITS OWN ELECTRIC PANELS AND SHUT OFF VALUES TO EACH ROOM, ROOM SIZES VARY BUT MOSTLY OVER 400 SQ FT. AS YOU PULL UNDER THE PORTE COCHE\'RE AND EXIT TO THE MOTEL LOBBY YOU FIND A COMBO/ LOBBY AND A BREAKFEST AREA FOR GUEST. THE MOTEL ALSO HAS POOL, LAUNDRY FACILITY, MANAGERS QUARTERS, PARTIAL BASEMENT AND ELECTRIC UPGRADES TO EXPAND IF NEEDED. PARKING FOR 51 CAR SEE AGENT REMARKS ON BONUS SELL AGENT