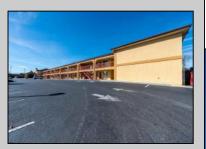

## COMMENTS

46 UNIT MOTEL SURROUNDED BY MAJOR BOX RETAILERS SAMS CLUB WALMART SPENCERS GIFTS WHICH IS NEXT DOOR AND YOUR FAST FOOD HUBS MCDONALDS, CHICK-FIL-A TACO BELL ALSO SURROUND THE PROPERTY. LOCATED ON A MAJOR HIGHWAY TWO AND FROM ATLANTIC CITY ITS A WELL EXPOSED MOTEL. THE MOTEL WAS WELL THOUGHT OUT WITH EACH ROOM HAVING ITS OWN ELECTRIC PANELS AND SHUT OFF VALUES TO EACH ROOM, ROOM SIZES VARY BUT MOSTLY OVER 400 SQ FT. AS YOU PULL UNDER THE PORTE COCHE\'RE AND EXIT TO THE MOTEL LOBBY YOU FIND A COMBO/ LOBBY AND A BREAKFEST AREA FOR GUEST. THE MOTEL ALSO HAS POOL, LAUNDRY FACILITY, MANAGERS QUARTERS, PARTIAL BASEMENT AND ELECTRIC UPGRADES TO EXPAND IF NEEDED. PARKING FOR 51 CAR SEE AGENT REMARKS ON BONUS SELL AGENT