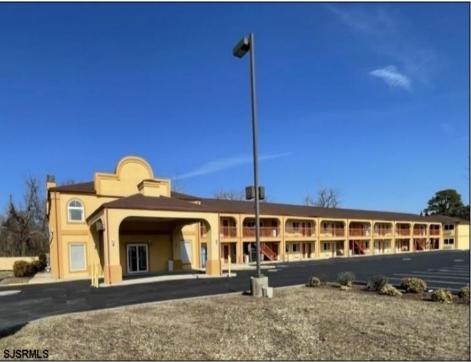

## COMMENTS

46 UNIT MOTEL SURROUNDED BY MAJOR BOX RETAILERS SAMS CLUB WALMART SPENCERS GIFTS WHICH IS NEXT DOOR AND YOUR FAST FOOD HUBS MCDONALDS, CHICK-FIL-A TACO BELL ALSO SURROUND THE PROPERTY. LOCATED ON A MAJOR HIGHWAY TWO AND FROM ATLANTIC CITY ITS A WELL EXPOSED MOTEL. THE MOTEL WAS WELL THOUGHT OUT WITH EACH ROOM HAVING ITS OWN ELECTRIC PANELS AND SHUT OFF VALUES TO EACH ROOM, ROOM SIZES VARY BUT MOSTLY OVER 400 SQ FT. AS YOU PULL UNDER THE PORTE COCHE\'RE AND EXIT TO THE MOTEL LOBBY YOU FIND A COMBO/ LOBBY AND A BREAKFEST AREA FOR GUEST. THE MOTEL ALSO HAS POOL, LAUNDRY FACILITY, MANAGERS QUARTERS, PARTIAL BASEMENT AND ELECTRIC UPGRADES TO EXPAND IF NEEDED. PARKING FOR 51 CAR SEE AGENT REMARKS ON BONUS SELL AGENT