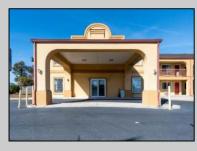

## COMMENTS

46 UNIT MOTEL SURROUNDED BY MAJOR BOX RETAILERS SAMS CLUB WALMART SPENCERS GIFTS WHICH IS NEXT DOOR AND YOUR FAST FOOD HUBS MCDONALDS, CHICK-FIL-A TACO BELL ALSO SURROUND THE PROPERTY. LOCATED ON A MAJOR HIGHWAY TWO AND FROM ATLANTIC CITY ITS A WELL EXPOSED MOTEL. THE MOTEL WAS WELL THOUGHT OUT WITH EACH ROOM HAVING ITS OWN ELECTRIC PANELS AND SHUT OFF VALUES TO EACH ROOM, ROOM SIZES VARY BUT MOSTLY OVER 400 SQ FT. AS YOU PULL UNDER THE PORTE COCHE\'RE AND EXIT TO THE MOTEL LOBBY YOU FIND A COMBO/ LOBBY AND A BREAKFEST AREA FOR GUEST. THE MOTEL ALSO HAS POOL, LAUNDRY FACILITY, MANAGERS QUARTERS, PARTIAL BASEMENT AND ELECTRIC UPGRADES TO EXPAND IF NEEDED. PARKING FOR 51 CAR SEE AGENT REMARKS ON BONUS SELL AGENT