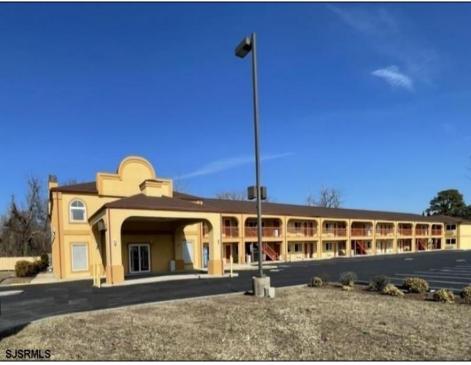

## **COMMENTS**

46 UNIT MOTEL SURROUNDED BY MAJOR BOX RETAILERS SAMS CLUB WALMART SPENCERS GIFTS WHICH IS NEXT DOOR AND YOUR FAST FOOD HUBS MCDONALDS, CHICK-FIL-A TACO BELL ALSO SURROUND THE PROPERTY. LOCATED ON A MAJOR HIGHWAY TWO AND FROM ATLANTIC CITY ITS A WELL EXPOSED MOTEL. THE MOTEL WAS WELL THOUGHT OUT WITH EACH ROOM HAVING ITS OWN ELECTRIC PANELS AND SHUT OFF VALUES TO EACH ROOM, ROOM SIZES VARY BUT MOSTLY OVER 400 SQ FT. AS YOU PULL UNDER THE PORTE COCHE'RE AND EXIT TO THE MOTEL LOBBY YOU FIND A COMBO/ LOBBY AND A BREAKFEST AREA FOR GUEST. THE MOTEL ALSO HAS POOL, LAUNDRY FACILITY, MANAGERS QUARTERS, PARTIAL BASEMENT AND ELECTRIC UPGRADES TO EXPAND IF NEEDED. PARKING FOR 51 CAR BUILDING SIZE 22000 SQ FT LES THAN \$110 A SQ FT 2021 UNDER FRANCHISE REVENUE OVER \$750,000