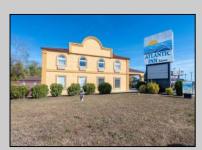

## **COMMENTS**

46 UNIT MOTEL SURROUNDED BY MAJOR BOX RETAILERS SAMS CLUB WALMART SPENCERS GIFTS WHICH IS NEXT DOOR AND YOUR FAST FOOD HUBS MCDONALDS, CHICK-FIL-A TACO BELL ALSO SURROUND THE PROPERTY. LOCATED ON A MAJOR HIGHWAY TWO AND FROM ATLANTIC CITY ITS A WELL EXPOSED MOTEL. THE MOTEL WAS WELL THOUGHT OUT WITH EACH ROOM HAVING ITS OWN ELECTRIC PANELS AND SHUT OFF VALUES TO EACH ROOM, ROOM SIZES VARY BUT MOSTLY OVER 400 SQ FT. AS YOU PULL UNDER THE PORTE COCHE'RE AND EXIT TO THE MOTEL LOBBY YOU FIND A COMBO/ LOBBY AND A BREAKFEST AREA FOR GUEST. THE MOTEL ALSO HAS POOL, LAUNDRY FACILITY, MANAGERS QUARTERS, PARTIAL BASEMENT AND ELECTRIC UPGRADES TO EXPAND IF NEEDED. PARKING FOR 51 CAR BUILDING SIZE 22000 SQ FT LES THAN \$110 A SQ FT 2021 UNDER FRANCHISE REVENUE OVER \$750,000