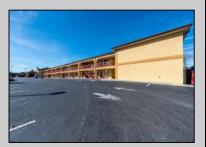

## **COMMENTS**

46 UNIT MOTEL SURROUNDED BY MAJOR BOX RETAILERS SAMS CLUB WALMART SPENCERS GIFTS WHICH IS NEXT DOOR AND YOUR FAST FOOD HUBS MCDONALDS, CHICK-FIL-A TACO BELL ALSO SURROUND THE PROPERTY. LOCATED ON A MAJOR HIGHWAY TWO AND FROM ATLANTIC CITY ITS A WELL EXPOSED MOTEL. THE MOTEL WAS WELL THOUGHT OUT WITH EACH ROOM HAVING ITS OWN ELECTRIC PANELS AND SHUT OFF VALUES TO EACH ROOM, ROOM SIZES VARY BUT MOSTLY OVER 400 SQ FT. AS YOU PULL UNDER THE PORTE COCHE'RE AND EXIT TO THE MOTEL LOBBY YOU FIND A COMBO/ LOBBY AND A BREAKFEST AREA FOR GUEST. THE MOTEL ALSO HAS POOL, LAUNDRY FACILITY, MANAGERS QUARTERS, PARTIAL BASEMENT AND ELECTRIC UPGRADES TO EXPAND IF NEEDED. PARKING FOR 51 CAR BUILDING SIZE 22000 SQ FT LES THAN \$110 A SQ FT 2021 UNDER FRANCHISE REVENUE OVER \$750,000