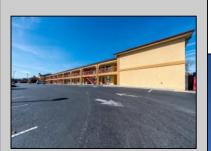

## **COMMENTS**

46 UNIT MOTEL SURROUNDED BY MAJOR BOX RETAILERS SAMS CLUB WALMART SPENCERS GIFTS WHICH IS NEXT DOOR AND YOUR FAST FOOD HUBS MCDONALDS, CHICK-FIL-A TACO BELL ALSO SURROUND THE PROPERTY. LOCATED ON A MAJOR HIGHWAY TWO AND FROM ATLANTIC CITY ITS A WELL EXPOSED MOTEL. THE MOTEL WAS WELL THOUGHT OUT WITH EACH ROOM HAVING ITS OWN ELECTRIC PANELS AND SHUT OFF VALUES TO EACH ROOM, ROOM SIZES VARY BUT MOSTLY OVER 400 SQ FT. AS YOU PULL UNDER THE PORTE COCHE'RE AND EXIT TO THE MOTEL LOBBY YOU FIND A COMBO/ LOBBY AND A BREAKFEST AREA FOR GUEST. THE MOTEL ALSO HAS POOL, LAUNDRY FACILITY, MANAGERS QUARTERS, PARTIAL BASEMENT AND ELECTRIC UPGRADES TO EXPAND IF NEEDED. PARKING FOR 51 CAR SEE AGENT REMARKS ON BONUS SELL AGENT