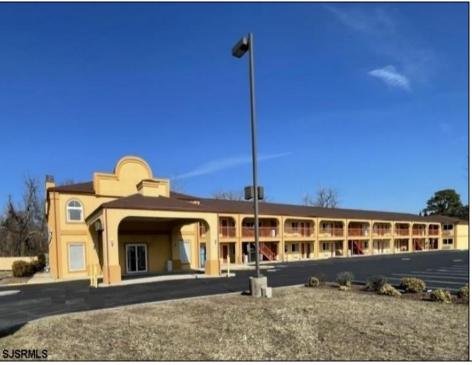

## **COMMENTS**

46 UNIT MOTEL SURROUNDED BY MAJOR BOX RETAILERS SAMS CLUB WALMART SPENCERS GIFTS WHICH IS NEXT DOOR AND YOUR FAST FOOD HUBS MCDONALDS, CHICK-FIL-A TACO BELL ALSO SURROUND THE PROPERTY. LOCATED ON A MAJOR HIGHWAY TWO AND FROM ATLANTIC CITY ITS A WELL EXPOSED MOTEL. THE MOTEL WAS WELL THOUGHT OUT WITH EACH ROOM HAVING ITS OWN ELECTRIC PANELS AND SHUT OFF VALUES TO EACH ROOM, ROOM SIZES VARY BUT MOSTLY OVER 400 SQ FT. AS YOU PULL UNDER THE PORTE COCHE'RE AND EXIT TO THE MOTEL LOBBY YOU FIND A COMBO/ LOBBY AND A BREAKFEST AREA FOR GUEST. THE MOTEL ALSO HAS POOL, LAUNDRY FACILITY, MANAGERS QUARTERS, PARTIAL BASEMENT AND ELECTRIC UPGRADES TO EXPAND IF NEEDED. PARKING FOR 51 CAR SEE AGENT REMARKS ON BONUS SELL AGENT