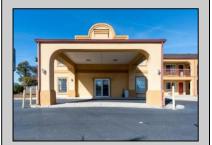

## **COMMENTS**

46 UNIT MOTEL SURROUNDED BY MAJOR BOX RETAILERS SAMS CLUB WALMART SPENCERS GIFTS WHICH IS NEXT DOOR AND YOUR FAST FOOD HUBS MCDONALDS, CHICK-FIL-A TACO BELL ALSO SURROUND THE PROPERTY. LOCATED ON A MAJOR HIGHWAY TWO AND FROM ATLANTIC CITY ITS A WELL EXPOSED MOTEL. THE MOTEL WAS WELL THOUGHT OUT WITH EACH ROOM HAVING ITS OWN ELECTRIC PANELS AND SHUT OFF VALUES TO EACH ROOM, ROOM SIZES VARY BUT MOSTLY OVER 400 SQ FT. AS YOU PULL UNDER THE PORTE COCHE'RE AND EXIT TO THE MOTEL LOBBY YOU FIND A COMBO/ LOBBY AND A BREAKFEST AREA FOR GUEST. THE MOTEL ALSO HAS POOL, LAUNDRY FACILITY, MANAGERS QUARTERS, PARTIAL BASEMENT AND ELECTRIC UPGRADES TO EXPAND IF NEEDED. PARKING FOR 51 CAR BUILDING SIZE 22000 SQ FT LES THAN \$110 A SQ FT 2021 UNDER FRANCHISE REVENUE OVER \$750,000