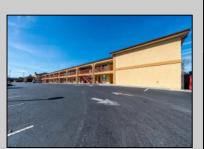

## **COMMENTS**

46 UNIT MOTEL SURROUNDED BY MAJOR BOX RETAILERS SAMS CLUB WALMART SPENCERS GIFTS WHICH IS NEXT DOOR AND YOUR FAST FOOD HUBS MCDONALDS, CHICK-FIL-A TACO BELL ALSO SURROUND THE PROPERTY. LOCATED ON A MAJOR HIGHWAY TWO AND FROM ATLANTIC CITY ITS A WELL EXPOSED MOTEL. THE MOTEL WAS WELL THOUGHT OUT WITH EACH ROOM HAVING ITS OWN ELECTRIC PANELS AND SHUT OFF VALUES TO EACH ROOM, ROOM SIZES VARY BUT MOSTLY OVER 400 SQ FT. AS YOU PULL UNDER THE PORTE COCHE'RE AND EXIT TO THE MOTEL LOBBY YOU FIND A COMBO/ LOBBY AND A BREAKFEST AREA FOR GUEST. THE MOTEL ALSO HAS POOL, LAUNDRY FACILITY, MANAGERS QUARTERS, PARTIAL BASEMENT AND ELECTRIC UPGRADES TO EXPAND IF NEEDED. PARKING FOR 51 CAR BUILDING SIZE 22000 SQ FT LES THAN \$110 A SQ FT 2021 UNDER FRANCHISE REVENUE OVER \$750,000