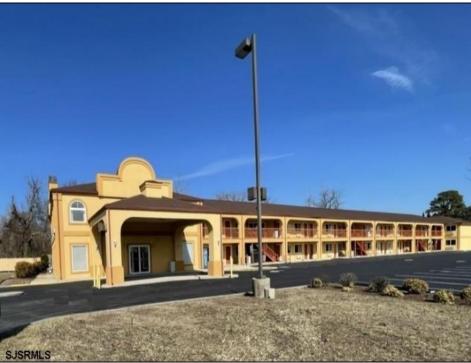

## **COMMENTS**

46 UNIT MOTEL SURROUNDED BY MAJOR BOX RETAILERS SAMS CLUB WALMART SPENCERS GIFTS WHICH IS NEXT DOOR AND YOUR FAST FOOD HUBS MCDONALDS, CHICK-FIL-A TACO BELL ALSO SURROUND THE PROPERTY. LOCATED ON A MAJOR HIGHWAY TWO AND FROM ATLANTIC CITY ITS A WELL EXPOSED MOTEL. THE MOTEL WAS WELL THOUGHT OUT WITH EACH ROOM HAVING ITS OWN ELECTRIC PANELS AND SHUT OFF VALUES TO EACH ROOM, ROOM SIZES VARY BUT MOSTLY OVER 400 SQ FT. AS YOU PULL UNDER THE PORTE COCHE'RE AND EXIT TO THE MOTEL LOBBY YOU FIND A COMBO/ LOBBY AND A BREAKFEST AREA FOR GUEST. THE MOTEL ALSO HAS POOL, LAUNDRY FACILITY, MANAGERS QUARTERS, PARTIAL BASEMENT AND ELECTRIC UPGRADES TO EXPAND IF NEEDED. PARKING FOR 51 CAR BUILDING SIZE 22000 SQ FT LES THAN \$110 A SQ FT 2021 UNDER FRANCHISE REVENUE OVER \$750,000