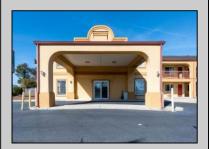

## **COMMENTS**

46 UNIT MOTEL SURROUNDED BY MAJOR BOX RETAILERS SAMS CLUB WALMART SPENCERS GIFTS WHICH IS NEXT DOOR AND YOUR FAST FOOD HUBS MCDONALDS, CHICK-FIL-A TACO BELL ALSO SURROUND THE PROPERTY. LOCATED ON A MAJOR HIGHWAY TWO AND FROM ATLANTIC CITY ITS A WELL EXPOSED MOTEL. THE MOTEL WAS WELL THOUGHT OUT WITH EACH ROOM HAVING ITS OWN ELECTRIC PANELS AND SHUT OFF VALUES TO EACH ROOM, ROOM SIZES VARY BUT MOSTLY OVER 400 SQ FT. AS YOU PULL UNDER THE PORTE COCHEVRE AND EXIT TO THE MOTEL LOBBY YOU FIND A COMBO/ LOBBY AND A BREAKFEST AREA FOR GUEST. THE MOTEL ALSO HAS POOL, LAUNDRY FACILITY, MANAGERS QUARTERS, PARTIAL BASEMENT AND ELECTRIC UPGRADES TO EXPAND IF NEEDED. PARKING FOR 51 CAR SEE AGENT REMARKS ON BONUS SELL AGENT