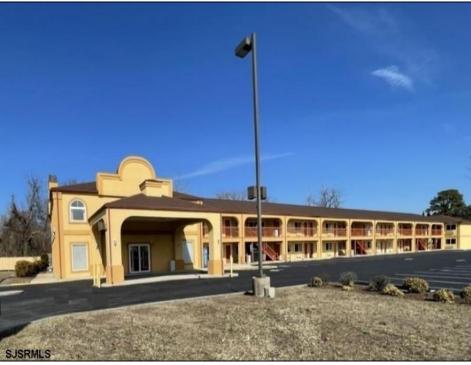

## **COMMENTS**

46 UNIT MOTEL SURROUNDED BY MAJOR BOX RETAILERS SAMS CLUB WALMART SPENCERS GIFTS WHICH IS NEXT DOOR AND YOUR FAST FOOD HUBS MCDONALDS, CHICK-FIL-A TACO BELL ALSO SURROUND THE PROPERTY. LOCATED ON A MAJOR HIGHWAY TWO AND FROM ATLANTIC CITY ITS A WELL EXPOSED MOTEL. THE MOTEL WAS WELL THOUGHT OUT WITH EACH ROOM HAVING ITS OWN ELECTRIC PANELS AND SHUT OFF VALUES TO EACH ROOM, ROOM SIZES VARY BUT MOSTLY OVER 400 SQ FT. AS YOU PULL UNDER THE PORTE COCHEVRE AND EXIT TO THE MOTEL LOBBY YOU FIND A COMBO/ LOBBY AND A BREAKFEST AREA FOR GUEST. THE MOTEL ALSO HAS POOL, LAUNDRY FACILITY, MANAGERS QUARTERS, PARTIAL BASEMENT AND ELECTRIC UPGRADES TO EXPAND IF NEEDED. PARKING FOR 51 CAR SEE AGENT REMARKS ON BONUS SELL AGENT