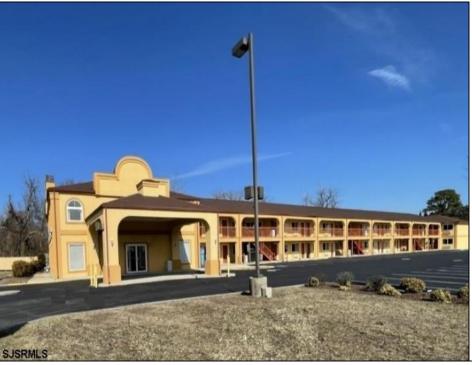

## **COMMENTS**

46 UNIT MOTEL SURROUNDED BY MAJOR BOX RETAILERS SAMS CLUB WALMART SPENCERS GIFTS WHICH IS NEXT DOOR AND YOUR FAST FOOD HUBS MCDONALDS, CHICK-FIL-A TACO BELL ALSO SURROUND THE PROPERTY. LOCATED ON A MAJOR HIGHWAY TWO AND FROM ATLANTIC CITY ITS A WELL EXPOSED MOTEL. THE MOTEL WAS WELL THOUGHT OUT WITH EACH ROOM HAVING ITS OWN ELECTRIC PANELS AND SHUT OFF VALUES TO EACH ROOM, ROOM SIZES VARY BUT MOSTLY OVER 400 SQ FT. AS YOU PULL UNDER THE PORTE COCHEVRE AND EXIT TO THE MOTEL LOBBY YOU FIND A COMBO/ LOBBY AND A BREAKFEST AREA FOR GUEST. THE MOTEL ALSO HAS POOL, LAUNDRY FACILITY, MANAGERS QUARTERS, PARTIAL BASEMENT AND ELECTRIC UPGRADES TO EXPAND IF NEEDED. PARKING FOR 51 CAR SEE AGENT REMARKS ON BONUS SELL AGENT