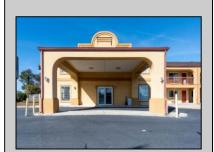

## **COMMENTS**

46 UNIT MOTEL SURROUNDED BY MAJOR BOX RETAILERS SAMS CLUB WALMART SPENCERS GIFTS WHICH IS NEXT DOOR AND YOUR FAST FOOD HUBS MCDONALDS, CHICK-FIL-A TACO BELL ALSO SURROUND THE PROPERTY. LOCATED ON A MAJOR HIGHWAY TWO AND FROM ATLANTIC CITY ITS A WELL EXPOSED MOTEL. THE MOTEL WAS WELL THOUGHT OUT WITH EACH ROOM HAVING ITS OWN ELECTRIC PANELS AND SHUT OFF VALUES TO EACH ROOM, ROOM SIZES VARY BUT MOSTLY OVER 400 SQ FT. AS YOU PULL UNDER THE PORTE COCHEVRE AND EXIT TO THE MOTEL LOBBY YOU FIND A COMBO/ LOBBY AND A BREAKFEST AREA FOR GUEST. THE MOTEL ALSO HAS POOL, LAUNDRY FACILITY, MANAGERS QUARTERS, PARTIAL BASEMENT AND ELECTRIC UPGRADES TO EXPAND IF NEEDED. PARKING FOR 51 CAR SEE AGENT REMARKS ON BONUS SELL AGENT