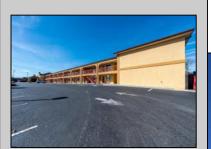

## **COMMENTS**

46 UNIT MOTEL SURROUNDED BY MAJOR BOX RETAILERS SAMS CLUB WALMART SPENCERS GIFTS WHICH IS NEXT DOOR AND YOUR FAST FOOD HUBS MCDONALDS, CHICK-FIL-A TACO BELL ALSO SURROUND THE PROPERTY. LOCATED ON A MAJOR HIGHWAY TWO AND FROM ATLANTIC CITY ITS A WELL EXPOSED MOTEL. THE MOTEL WAS WELL THOUGHT OUT WITH EACH ROOM HAVING ITS OWN ELECTRIC PANELS AND SHUT OFF VALUES TO EACH ROOM, ROOM SIZES VARY BUT MOSTLY OVER 400 SQ FT. AS YOU PULL UNDER THE PORTE COCHEVRE AND EXIT TO THE MOTEL LOBBY YOU FIND A COMBO/ LOBBY AND A BREAKFEST AREA FOR GUEST. THE MOTEL ALSO HAS POOL, LAUNDRY FACILITY, MANAGERS QUARTERS, PARTIAL BASEMENT AND ELECTRIC UPGRADES TO EXPAND IF NEEDED. PARKING FOR 51 CAR SEE AGENT REMARKS ON BONUS SELL AGENT