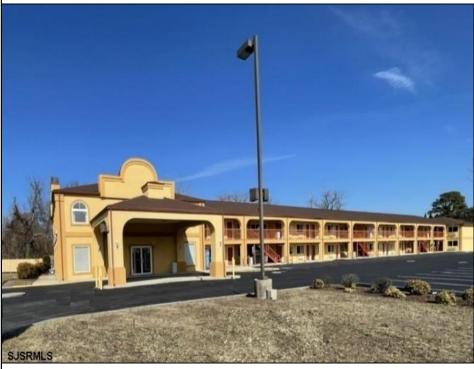

## COMMENTS

46 UNIT MOTEL SURROUNDED BY MAJOR BOX RETAILERS SAMS CLUB WALMART SPENCERS GIFTS WHICH IS NEXT DOOR AND YOUR FAST FOOD HUBS MCDONALDS, CHICK-FIL-A TACO BELL ALSO SURROUND THE PROPERTY. LOCATED ON A MAJOR HIGHWAY TWO AND FROM ATLANTIC CITY ITS A WELL EXPOSED MOTEL. THE MOTEL WAS WELL THOUGHT OUT WITH EACH ROOM HAVING ITS OWN ELECTRIC PANELS AND SHUT OFF VALUES TO EACH ROOM, ROOM SIZES VARY BUT MOSTLY OVER 400 SQ FT. AS YOU PULL UNDER THE PORTE COCHE\RE AND EXIT TO THE MOTEL LOBBY YOU FIND A COMBO/ LOBBY AND A BREAKFEST AREA FOR GUEST. THE MOTEL ALSO HAS POOL, LAUNDRY FACILITY, MANAGERS QUARTERS, PARTIAL BASEMENT AND ELECTRIC UPGRADES TO EXPAND IF NEEDED. PARKING FOR 51 CAR BUILDING SIZE 22000 SQ FT LES THAN \$110 A SQ FT 2021 UNDER FRANCHISE REVENUE OVER \$750,000