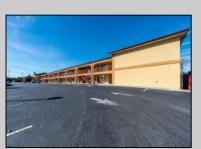

## COMMENTS

46 UNIT MOTEL SURROUNDED BY MAJOR BOX RETAILERS SAMS CLUB WALMART SPENCERS GIFTS WHICH IS NEXT DOOR AND YOUR FAST FOOD HUBS MCDONALDS, CHICK-FIL-A TACO BELL ALSO SURROUND THE PROPERTY. LOCATED ON A MAJOR HIGHWAY TWO AND FROM ATLANTIC CITY ITS A WELL EXPOSED MOTEL. THE MOTEL WAS WELL THOUGHT OUT WITH EACH ROOM HAVING ITS OWN ELECTRIC PANELS AND SHUT OFF VALUES TO EACH ROOM, ROOM SIZES VARY BUT MOSTLY OVER 400 SQ FT. AS YOU PULL UNDER THE PORTE COCHE\RE AND EXIT TO THE MOTEL LOBBY YOU FIND A COMBO/ LOBBY AND A BREAKFEST AREA FOR GUEST. THE MOTEL ALSO HAS POOL, LAUNDRY FACILITY, MANAGERS QUARTERS, PARTIAL BASEMENT AND ELECTRIC UPGRADES TO EXPAND IF NEEDED. PARKING FOR 51 CAR BUILDING SIZE 22000 SQ FT LES THAN \$110 A SQ FT 2021 UNDER FRANCHISE REVENUE OVER \$750,000