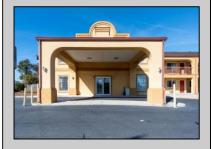

## COMMENTS

46 UNIT MOTEL SURROUNDED BY MAJOR BOX RETAILERS SAMS CLUB WALMART SPENCERS GIFTS WHICH IS NEXT DOOR AND YOUR FAST FOOD HUBS MCDONALDS, CHICK-FIL-A TACO BELL ALSO SURROUND THE PROPERTY. LOCATED ON A MAJOR HIGHWAY TWO AND FROM ATLANTIC CITY ITS A WELL EXPOSED MOTEL. THE MOTEL WAS WELL THOUGHT OUT WITH EACH ROOM HAVING ITS OWN ELECTRIC PANELS AND SHUT OFF VALUES TO EACH ROOM, ROOM SIZES VARY BUT MOSTLY OVER 400 SQ FT. AS YOU PULL UNDER THE PORTE COCHE\RE AND EXIT TO THE MOTEL LOBBY YOU FIND A COMBO/ LOBBY AND A BREAKFEST AREA FOR GUEST. THE MOTEL ALSO HAS POOL, LAUNDRY FACILITY, MANAGERS QUARTERS, PARTIAL BASEMENT AND ELECTRIC UPGRADES TO EXPAND IF NEEDED. PARKING FOR 51 CAR BUILDING SIZE 22000 SQ FT LES THAN \$110 A SQ FT 2021 UNDER FRANCHISE REVENUE OVER \$750,000