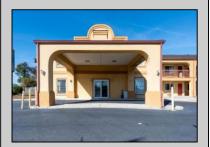

## COMMENTS

46 UNIT MOTEL SURROUNDED BY MAJOR BOX RETAILERS SAMS CLUB WALMART SPENCERS GIFTS WHICH IS NEXT DOOR AND YOUR FAST FOOD HUBS MCDONALDS, CHICK-FIL-A TACO BELL ALSO SURROUND THE PROPERTY. LOCATED ON A MAJOR HIGHWAY TWO AND FROM ATLANTIC CITY ITS A WELL EXPOSED MOTEL. THE MOTEL WAS WELL THOUGHT OUT WITH EACH ROOM HAVING ITS OWN ELECTRIC PANELS AND SHUT OFF VALUES TO EACH ROOM, ROOM SIZES VARY BUT MOSTLY OVER 400 SQ FT. AS YOU PULL UNDER THE PORTE COCHE'RE AND EXIT TO THE MOTEL LOBBY YOU FIND A COMBO/ LOBBY AND A BREAKFEST AREA FOR GUEST. THE MOTEL ALSO HAS POOL, LAUNDRY FACILITY, MANAGERS QUARTERS, PARTIAL BASEMENT AND ELECTRIC UPGRADES TO EXPAND IF NEEDED. PARKING FOR 51 CAR BUILDING SIZE 22000 SQ FT LES THAN \$110 A SQ FT 2021 UNDER FRANCHISE REVENUE OVER \$750,000