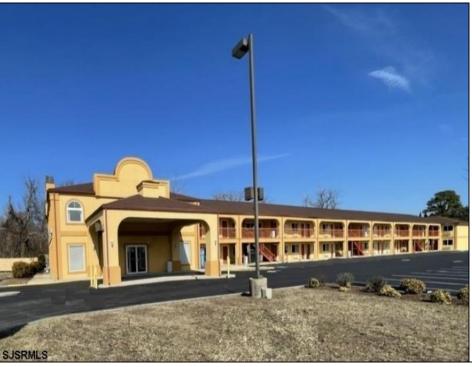

## COMMENTS

46 UNIT MOTEL SURROUNDED BY MAJOR BOX RETAILERS SAMS CLUB WALMART SPENCERS GIFTS WHICH IS NEXT DOOR AND YOUR FAST FOOD HUBS MCDONALDS, CHICK-FIL-A TACO BELL ALSO SURROUND THE PROPERTY. LOCATED ON A MAJOR HIGHWAY TWO AND FROM ATLANTIC CITY ITS A WELL EXPOSED MOTEL. THE MOTEL WAS WELL THOUGHT OUT WITH EACH ROOM HAVING ITS OWN ELECTRIC PANELS AND SHUT OFF VALUES TO EACH ROOM, ROOM SIZES VARY BUT MOSTLY OVER 400 SQ FT. AS YOU PULL UNDER THE PORTE COCHE'RE AND EXIT TO THE MOTEL LOBBY YOU FIND A COMBO/ LOBBY AND A BREAKFEST AREA FOR GUEST. THE MOTEL ALSO HAS POOL, LAUNDRY FACILITY, MANAGERS QUARTERS, PARTIAL BASEMENT AND ELECTRIC UPGRADES TO EXPAND IF NEEDED. PARKING FOR 51 CAR BUILDING SIZE 22000 SQ FT LES THAN \$110 A SQ FT 2021 UNDER FRANCHISE REVENUE OVER \$750,000