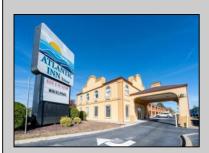

## COMMENTS

46 UNIT MOTEL SURROUNDED BY MAJOR BOX RETAILERS SAMS CLUB WALMART SPENCERS GIFTS WHICH IS NEXT DOOR AND YOUR FAST FOOD HUBS MCDONALDS, CHICK-FIL-A TACO BELL ALSO SURROUND THE PROPERTY. LOCATED ON A MAJOR HIGHWAY TWO AND FROM ATLANTIC CITY ITS A WELL EXPOSED MOTEL. THE MOTEL WAS WELL THOUGHT OUT WITH EACH ROOM HAVING ITS OWN ELECTRIC PANELS AND SHUT OFF VALUES TO EACH ROOM, ROOM SIZES VARY BUT MOSTLY OVER 400 SQ FT. AS YOU PULL UNDER THE PORTE COCHE'RE AND EXIT TO THE MOTEL LOBBY YOU FIND A COMBO/ LOBBY AND A BREAKFEST AREA FOR GUEST. THE MOTEL ALSO HAS POOL, LAUNDRY FACILITY, MANAGERS QUARTERS, PARTIAL BASEMENT AND ELECTRIC UPGRADES TO EXPAND IF NEEDED. PARKING FOR 51 CAR BUILDING SIZE 22000 SQ FT LES THAN \$110 A SQ FT 2021 UNDER FRANCHISE REVENUE OVER \$750,000