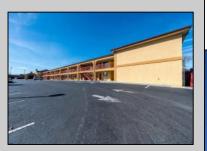

## COMMENTS

46 UNIT MOTEL SURROUNDED BY MAJOR BOX RETAILERS SAMS CLUB WALMART SPENCERS GIFTS WHICH IS NEXT DOOR AND YOUR FAST FOOD HUBS MCDONALDS, CHICK-FIL-A TACO BELL ALSO SURROUND THE PROPERTY. LOCATED ON A MAJOR HIGHWAY TWO AND FROM ATLANTIC CITY ITS A WELL EXPOSED MOTEL. THE MOTEL WAS WELL THOUGHT OUT WITH EACH ROOM HAVING ITS OWN ELECTRIC PANELS AND SHUT OFF VALUES TO EACH ROOM, ROOM SIZES VARY BUT MOSTLY OVER 400 SQ FT. AS YOU PULL UNDER THE PORTE COCHE\'RE AND EXIT TO THE MOTEL LOBBY YOU FIND A COMBO/ LOBBY AND A BREAKFEST AREA FOR GUEST. THE MOTEL ALSO HAS POOL, LAUNDRY FACILITY, MANAGERS QUARTERS, PARTIAL BASEMENT AND ELECTRIC UPGRADES TO EXPAND IF NEEDED. PARKING FOR 51 CAR BUILDING SIZE 22000 SQ FT LES THAN \$110 A SQ FT 2021 UNDER FRANCHISE REVENUE OVER \$750,000