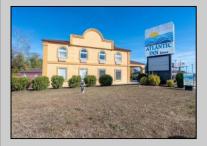

## COMMENTS

46 UNIT MOTEL SURROUNDED BY MAJOR BOX RETAILERS SAMS CLUB WALMART SPENCERS GIFTS WHICH IS NEXT DOOR AND YOUR FAST FOOD HUBS MCDONALDS, CHICK-FIL-A TACO BELL ALSO SURROUND THE PROPERTY. LOCATED ON A MAJOR HIGHWAY TWO AND FROM ATLANTIC CITY ITS A WELL EXPOSED MOTEL. THE MOTEL WAS WELL THOUGHT OUT WITH EACH ROOM HAVING ITS OWN ELECTRIC PANELS AND SHUT OFF VALUES TO EACH ROOM, ROOM SIZES VARY BUT MOSTLY OVER 400 SQ FT. AS YOU PULL UNDER THE PORTE COCHE\'RE AND EXIT TO THE MOTEL LOBBY YOU FIND A COMBO/ LOBBY AND A BREAKFEST AREA FOR GUEST. THE MOTEL ALSO HAS POOL, LAUNDRY FACILITY, MANAGERS QUARTERS, PARTIAL BASEMENT AND ELECTRIC UPGRADES TO EXPAND IF NEEDED. PARKING FOR 51 CAR BUILDING SIZE 22000 SQ FT LES THAN \$110 A SQ FT 2021 UNDER FRANCHISE REVENUE OVER \$750,000