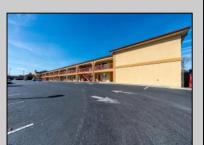

## **COMMENTS**

46 UNIT MOTEL SURROUNDED BY MAJOR BOX RETAILERS SAMS CLUB WALMART SPENCERS GIFTS WHICH IS NEXT DOOR AND YOUR FAST FOOD HUBS MCDONALDS, CHICK-FIL-A TACO BELL ALSO SURROUND THE PROPERTY. LOCATED ON A MAJOR HIGHWAY TWO AND FROM ATLANTIC CITY ITS A WELL EXPOSED MOTEL. THE MOTEL WAS WELL THOUGHT OUT WITH EACH ROOM HAVING ITS OWN ELECTRIC PANELS AND SHUT OFF VALUES TO EACH ROOM, ROOM SIZES VARY BUT MOSTLY OVER 400 SQ FT. AS YOU PULL UNDER THE PORTE COCHE'RE AND EXIT TO THE MOTEL LOBBY YOU FIND A COMBO/ LOBBY AND A BREAKFEST AREA FOR GUEST. THE MOTEL ALSO HAS POOL, LAUNDRY FACILITY, MANAGERS QUARTERS, PARTIAL BASEMENT AND ELECTRIC UPGRADES TO EXPAND IF NEEDED. PARKING FOR 51 CAR BUILDING SIZE 22000 SQ FT LES THAN \$110 A SQ FT 2021 UNDER FRANCHISE REVENUE OVER \$750,000