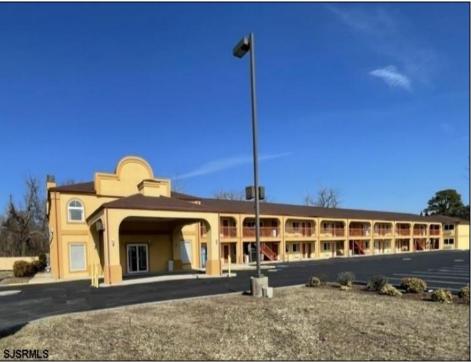

## COMMENTS

46 UNIT MOTEL SURROUNDED BY MAJOR BOX RETAILERS SAMS CLUB WALMART SPENCERS GIFTS WHICH IS NEXT DOOR AND YOUR FAST FOOD HUBS MCDONALDS, CHICK-FIL-A TACO BELL ALSO SURROUND THE PROPERTY. LOCATED ON A MAJOR HIGHWAY TWO AND FROM ATLANTIC CITY ITS A WELL EXPOSED MOTEL. THE MOTEL WAS WELL THOUGHT OUT WITH EACH ROOM HAVING ITS OWN ELECTRIC PANELS AND SHUT OFF VALUES TO EACH ROOM, ROOM SIZES VARY BUT MOSTLY OVER 400 SQ FT. AS YOU PULL UNDER THE PORTE COCHE\'RE AND EXIT TO THE MOTEL LOBBY YOU FIND A COMBO/ LOBBY AND A BREAKFEST AREA FOR GUEST. THE MOTEL ALSO HAS POOL, LAUNDRY FACILITY, MANAGERS QUARTERS, PARTIAL BASEMENT AND ELECTRIC UPGRADES TO EXPAND IF NEEDED. PARKING FOR 51 CAR BUILDING SIZE 22000 SQ FT LES THAN \$110 A SQ FT 2021 UNDER FRANCHISE REVENUE OVER \$750,000