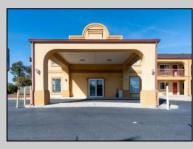

## COMMENTS

46 UNIT MOTEL SURROUNDED BY MAJOR BOX RETAILERS SAMS CLUB WALMART SPENCERS GIFTS WHICH IS NEXT DOOR AND YOUR FAST FOOD HUBS MCDONALDS, CHICK-FIL-A TACO BELL ALSO SURROUND THE PROPERTY. LOCATED ON A MAJOR HIGHWAY TWO AND FROM ATLANTIC CITY ITS A WELL EXPOSED MOTEL. THE MOTEL WAS WELL THOUGHT OUT WITH EACH ROOM HAVING ITS OWN ELECTRIC PANELS AND SHUT OFF VALUES TO EACH ROOM, ROOM SIZES VARY BUT MOSTLY OVER 400 SQ FT. AS YOU PULL UNDER THE PORTE COCHE\'RE AND EXIT TO THE MOTEL LOBBY YOU FIND A COMBO/ LOBBY AND A BREAKFEST AREA FOR GUEST. THE MOTEL ALSO HAS POOL, LAUNDRY FACILITY, MANAGERS QUARTERS, PARTIAL BASEMENT AND ELECTRIC UPGRADES TO EXPAND IF NEEDED. PARKING FOR 51 CAR BUILDING SIZE 22000 SQ FT LES THAN \$110 A SQ FT 2021 UNDER FRANCHISE REVENUE OVER \$750,000