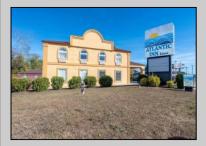

## COMMENTS

46 UNIT MOTEL SURROUNDED BY MAJOR BOX RETAILERS SAMS CLUB WALMART SPENCERS GIFTS WHICH IS NEXT DOOR AND YOUR FAST FOOD HUBS MCDONALDS, CHICK-FIL-A TACO BELL ALSO SURROUND THE PROPERTY. LOCATED ON A MAJOR HIGHWAY TWO AND FROM ATLANTIC CITY ITS A WELL EXPOSED MOTEL. THE MOTEL WAS WELL THOUGHT OUT WITH EACH ROOM HAVING ITS OWN ELECTRIC PANELS AND SHUT OFF VALUES TO EACH ROOM, ROOM SIZES VARY BUT MOSTLY OVER 400 SQ FT. AS YOU PULL UNDER THE PORTE COCHE\'RE AND EXIT TO THE MOTEL LOBBY YOU FIND A COMBO/ LOBBY AND A BREAKFEST AREA FOR GUEST. THE MOTEL ALSO HAS POOL, LAUNDRY FACILITY, MANAGERS QUARTERS, PARTIAL BASEMENT AND ELECTRIC UPGRADES TO EXPAND IF NEEDED. PARKING FOR 51 CAR BUILDING SIZE 22000 SQ FT LES THAN \$110 A SQ FT 2021 UNDER FRANCHISE REVENUE OVER \$750,000