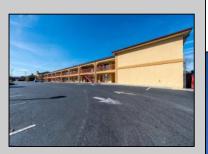

## COMMENTS

46 UNIT MOTEL SURROUNDED BY MAJOR BOX RETAILERS SAMS CLUB WALMART SPENCERS GIFTS WHICH IS NEXT DOOR AND YOUR FAST FOOD HUBS MCDONALDS, CHICK-FIL-A TACO BELL ALSO SURROUND THE PROPERTY. LOCATED ON A MAJOR HIGHWAY TWO AND FROM ATLANTIC CITY ITS A WELL EXPOSED MOTEL. THE MOTEL WAS WELL THOUGHT OUT WITH EACH ROOM HAVING ITS OWN ELECTRIC PANELS AND SHUT OFF VALUES TO EACH ROOM, ROOM SIZES VARY BUT MOSTLY OVER 400 SQ FT. AS YOU PULL UNDER THE PORTE COCHE\'RE AND EXIT TO THE MOTEL LOBBY YOU FIND A COMBO/ LOBBY AND A BREAKFEST AREA FOR GUEST. THE MOTEL ALSO HAS POOL, LAUNDRY FACILITY, MANAGERS QUARTERS, PARTIAL BASEMENT AND ELECTRIC UPGRADES TO EXPAND IF NEEDED. PARKING FOR 51 CAR BUILDING SIZE 22000 SQ FT LES THAN \$110 A SQ FT 2021 UNDER FRANCHISE REVENUE OVER \$750,000