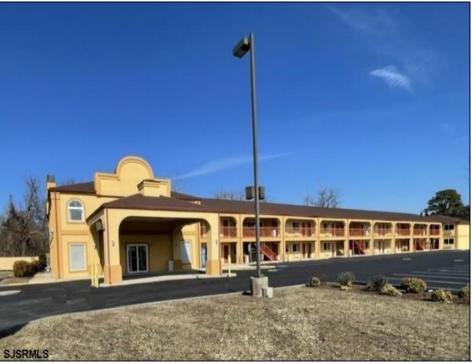

## COMMENTS

46 UNIT MOTEL SURROUNDED BY MAJOR BOX RETAILERS SAMS CLUB WALMART SPENCERS GIFTS WHICH IS NEXT DOOR AND YOUR FAST FOOD HUBS MCDONALDS, CHICK-FIL-A TACO BELL ALSO SURROUND THE PROPERTY. LOCATED ON A MAJOR HIGHWAY TWO AND FROM ATLANTIC CITY ITS A WELL EXPOSED MOTEL. THE MOTEL WAS WELL THOUGHT OUT WITH EACH ROOM HAVING ITS OWN ELECTRIC PANELS AND SHUT OFF VALUES TO EACH ROOM, ROOM SIZES VARY BUT MOSTLY OVER 400 SQ FT. AS YOU PULL UNDER THE PORTE COCHE\'RE AND EXIT TO THE MOTEL LOBBY YOU FIND A COMBO/ LOBBY AND A BREAKFEST AREA FOR GUEST. THE MOTEL ALSO HAS POOL, LAUNDRY FACILITY, MANAGERS QUARTERS, PARTIAL BASEMENT AND ELECTRIC UPGRADES TO EXPAND IF NEEDED. PARKING FOR 51 CAR BUILDING SIZE 22000 SQ FT LES THAN \$110 A SQ FT 2021 UNDER FRANCHISE REVENUE OVER \$750,000