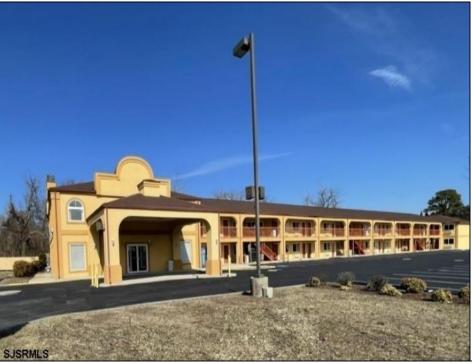

## COMMENTS

46 UNIT MOTEL SURROUNDED BY MAJOR BOX RETAILERS SAMS CLUB WALMART SPENCERS GIFTS WHICH IS NEXT DOOR AND YOUR FAST FOOD HUBS MCDONALDS, CHICK-FIL-A TACO BELL ALSO SURROUND THE PROPERTY. LOCATED ON A MAJOR HIGHWAY TWO AND FROM ATLANTIC CITY ITS A WELL EXPOSED MOTEL. THE MOTEL WAS WELL THOUGHT OUT WITH EACH ROOM HAVING ITS OWN ELECTRIC PANELS AND SHUT OFF VALUES TO EACH ROOM, ROOM SIZES VARY BUT MOSTLY OVER 400 SQ FT. AS YOU PULL UNDER THE PORTE COCHE\'RE AND EXIT TO THE MOTEL LOBBY YOU FIND A COMBO/ LOBBY AND A BREAKFEST AREA FOR GUEST. THE MOTEL ALSO HAS POOL, LAUNDRY FACILITY, MANAGERS QUARTERS, PARTIAL BASEMENT AND ELECTRIC UPGRADES TO EXPAND IF NEEDED. PARKING FOR 51 CAR SEE AGENT REMARKS ON BONUS SELL AGENT